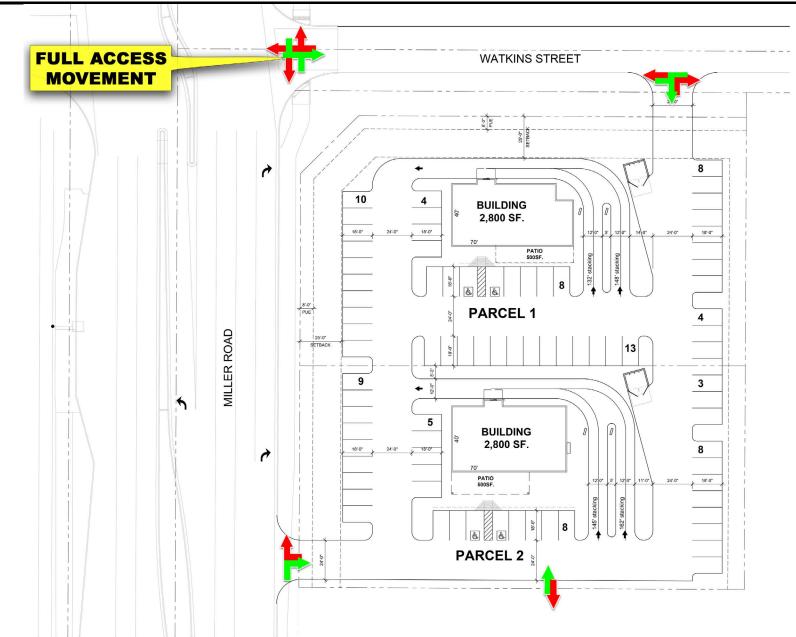

able
- The City of Buckeye is the second fastest growing city in the U.S. in year-over-year percentage growth
- Strategically positioned fronting Miller Road, which is the major North/South artery from I-10 with direct access to Downtown Buckeye
- Situated less than a mile from I-10 freeway, providing critical access to the entire City
- Adjacent to the new 850k SF Five Below distribution center (+500 employees) and LGE Design Build's 10 West Commerce Park (Toymaker Funko Inc. Distribution Facility, +360 Employees)
- Over 6,000 confirmed housing units in development in the immediate area

**2023 DEMOS** (5-MILE RADIUS) **TOTAL POPULATION 58,309** 

DAYTIME POPULATION 40,963

**TRAFFIC COUNTS** 

STOCKTON HILL RD 23,426 VPD

(ADOT '22)

KINO AVE 2,716 VPD

(ADOT '22)



#### **SITE PLAN**





















## MARKET AERIAL





### **RESIDENTIAL** AERIAL





### DEMOGRAPHIC SNAPSHOT