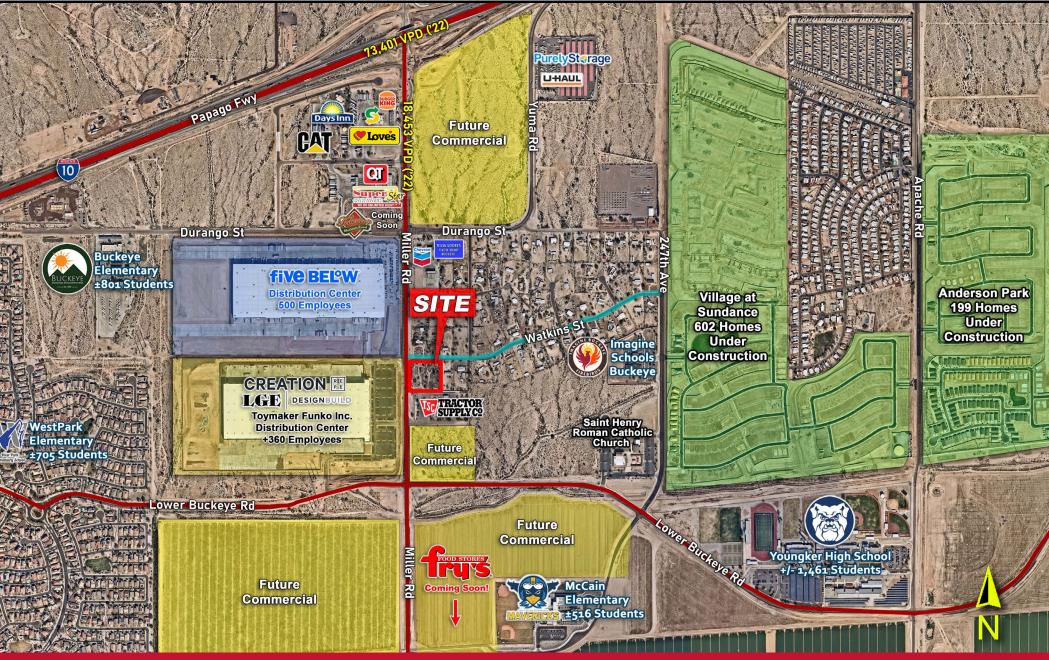

nd fastest growing city in the U.S. in year-over-year percentage growth
- Strategically positioned fronting Miller Road, which is the major North/South artery from I-10 with direct access to Downtown Buckeye
- Situated less than a mile from I-10 freeway, providing critical access to the entire City
- Adjacent to the new 850k SF Five Below distribution center (+500 employees) and LGE Design Build's 10 West Commerce Park (Toymaker Funko Inc. Distribution Facility, +360 Employees)
- Over 6,000 confirmed housing units in development in the immediate area

**2023 DEMOS** (5-MILE RADIUS) **TOTAL POPULATION 58,309** 

DAYTIME POPULATION 40,963

**TRAFFIC COUNTS** 

STOCKTON HILL RD 23,426 VPD

(ADOT '22)

KINO AVE 2,716 VPD

(ADOT '22)



#### **SITE PLAN**





















## MARKET AERIAL





### **RESIDENTIAL** AERIAL





### DEMOGRAPHIC SNAPSHOT