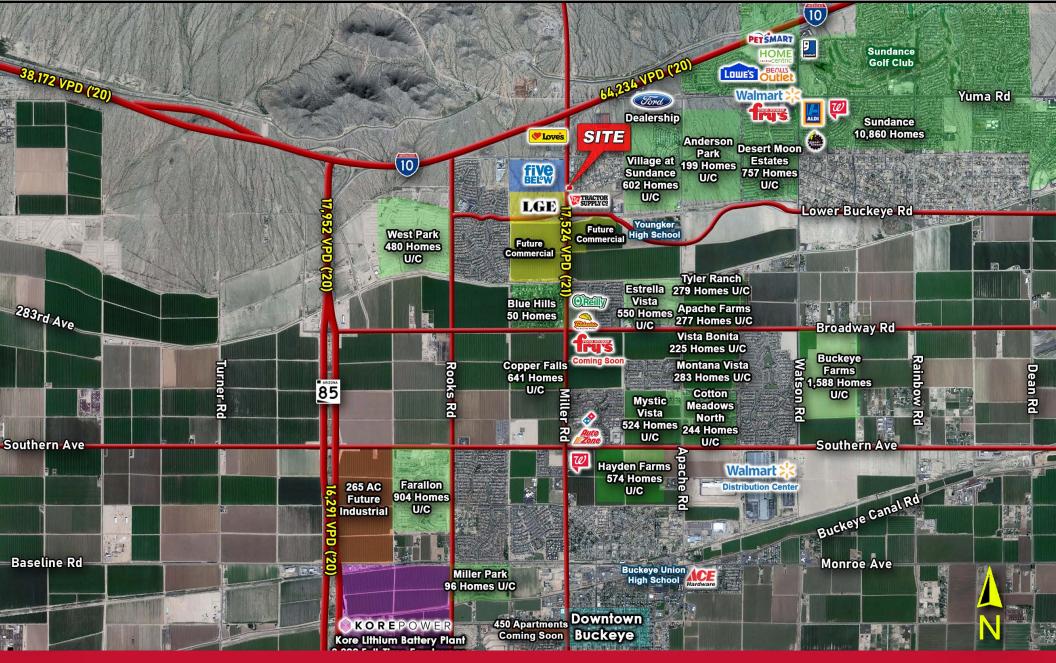

.S. in year-over-year percentage growth
- Strategically positioned fronting Miller Road, which is the major North/South artery from I-10 with direct access to Downtown Buckeye
- Situated less than a mile from I-10 freeway, providing critical access to the entire City
- Adjacent to the new 850k SF Five Below distribution center (+500 employees) and LGE Design Build's 10 West Commerce Park (Toymaker Funko Inc. Distribution Facility, +360 Employees)
- Over 6,000 confirmed housing units in development in the immediate area

**2023 DEMOS** (5-MILE RADIUS) **TOTAL POPULATION 58,309** 

DAYTIME POPULATION 40,963

**TRAFFIC COUNTS** 

STOCKTON HILL RD 23,426 VPD

(ADOT '22)

KINO AVE 2,716 VPD

(ADOT '22)



#### **SITE PLAN**





















## MARKET AERIAL





### **RESIDENTIAL** AERIAL





### DEMOGRAPHIC SNAPSHOT