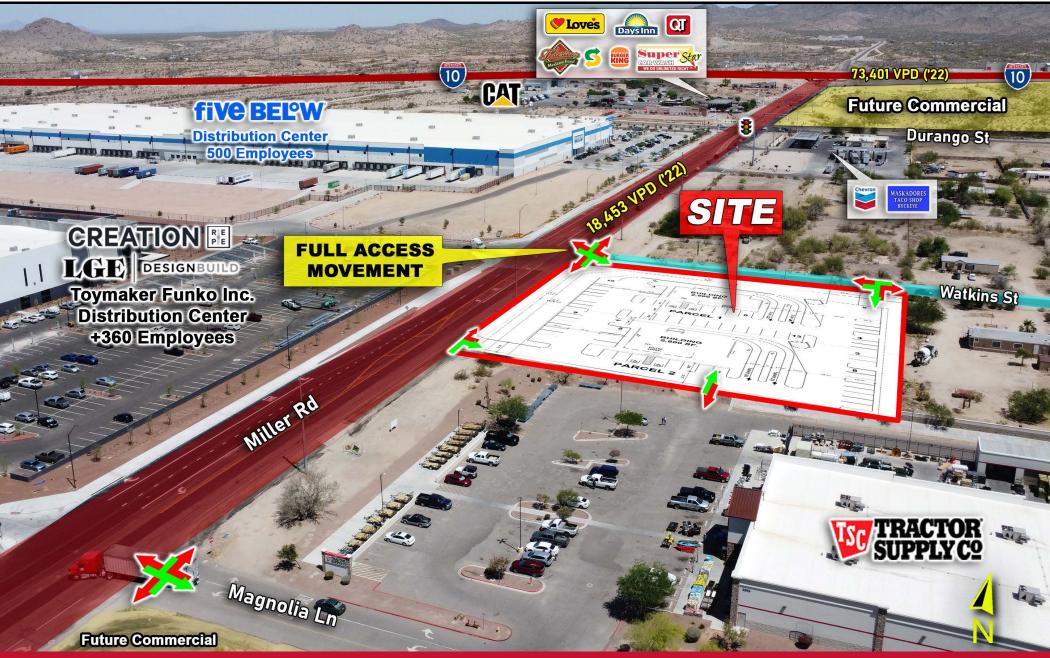

## MARKET AERIAL

# PROPERTY HIGHLIGHTS

- ±1.78 Acre Parcel Available
- The City of Buckeye is the second fastest growing city in the U.S. in year-over-year percentage growth
- Strategically positioned fronting Miller Road, which is the major North/South artery from I-10 with direct access to Downtown Buckeye
- Situated less than a mile from I-10 freeway, providing critical access to the entire City
- Adjacent to the new 850k SF Five Below distribution center (+500 employees) and LGE Design Build's 10 West Commerce Park (Toymaker Funko Inc. Distribution Facility, +360 Employees)
- Over 6,000 confirmed housing units in development in the immediate area