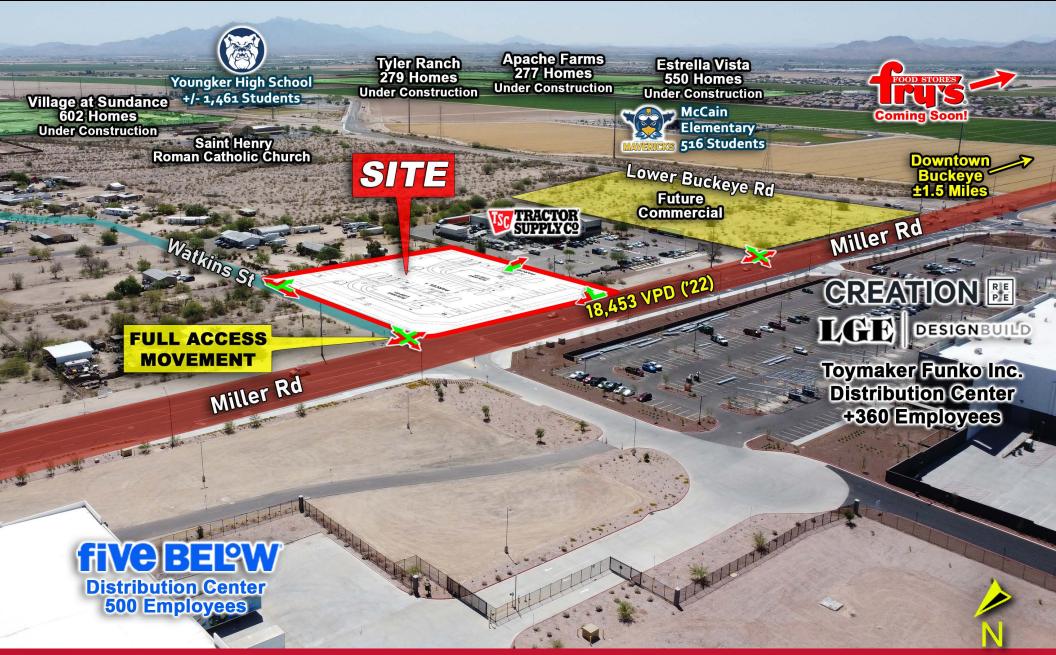

of Buckeye is the second fastest growing city in the U.S. in year-over-year percentage growth
- Strategically positioned fronting Miller Road, which is the major North/South artery from I-10 with direct access to Downtown Buckeye
- Situated less than a mile from I-10 freeway, providing critical access to the entire City
- Adjacent to the new 850k SF Five Below distribution center (+500 employees) and LGE Design Build's 10 West Commerce Park (Toymaker Funko Inc. Distribution Facility, +360 Employees)
- Over 6,000 confirmed housing units in development in the immediate area

**2023 DEMOS** (5-MILE RADIUS) **TOTAL POPULATION 58,309** 

DAYTIME POPULATION 40,963

**TRAFFIC COUNTS** 

STOCKTON HILL RD 23,426 VPD

(ADOT '22)

KINO AVE 2,716 VPD

(ADOT '22)



#### **SITE PLAN**





















## MARKET AERIAL





### **RESIDENTIAL** AERIAL





### DEMOGRAPHIC SNAPSHOT