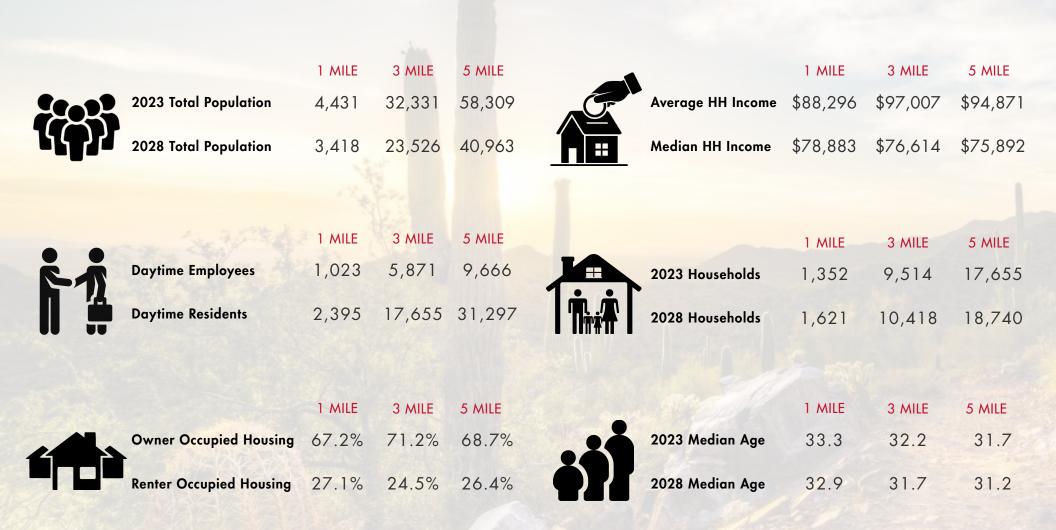

**2023 DEMOS** (5-MILE RADIUS) **TOTAL POPULATION 58,309** 

DAYTIME POPULATION 40,963

**TRAFFIC COUNTS** 

STOCKTON HILL RD 23,426 VPD

(ADOT '22)

KINO AVE 2,716 VPD

(ADOT '22)

### DEMOGRAPHIC SNAPSHOT