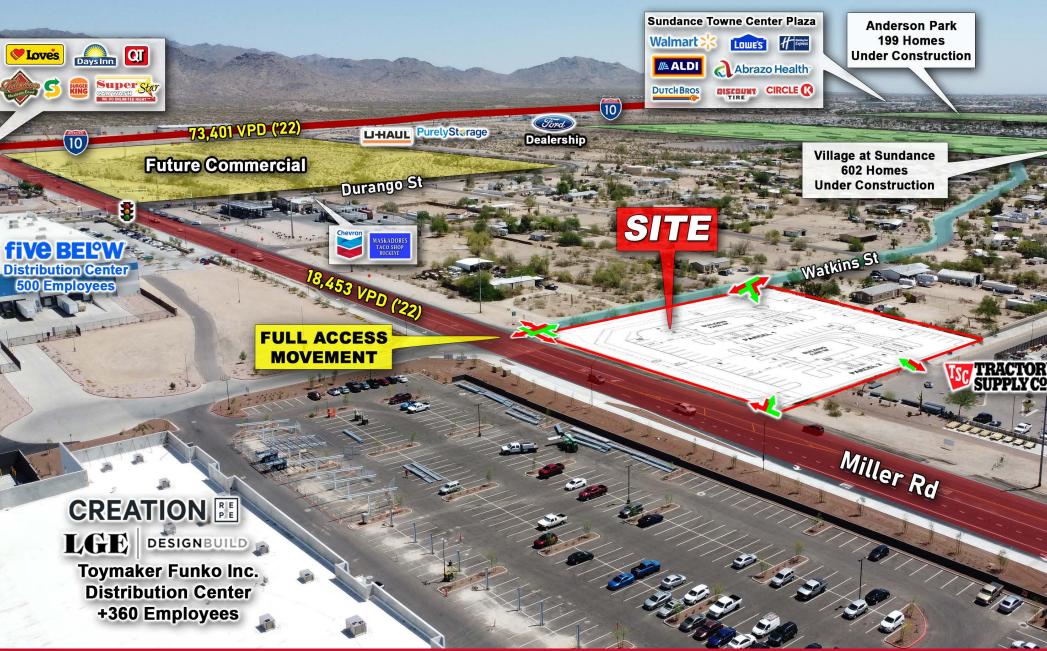

### **RESIDENTIAL** AERIAL

# PROPERTY HIGHLIGHTS

- ±1.78 Acre Parcel Available
- The City of Buckeye is the second fastest growing city in the U.S. in year-over-year percentage growth
- Strategically positioned fronting Miller Road, which is the major North/South artery from I-10 with direct access to Downtown Buckeye
- Situated less than a mile from I-10 freeway, providing critical access to the entire City
- Adjacent to the new 850k SF Five Below distribution center (+500 employees) and LGE Design Build's 10 West Commerce Park (Toymaker Funko Inc. Distribution Facility, +360 Employees)
- Over 6,000 confirmed housing units in development in the immediate area