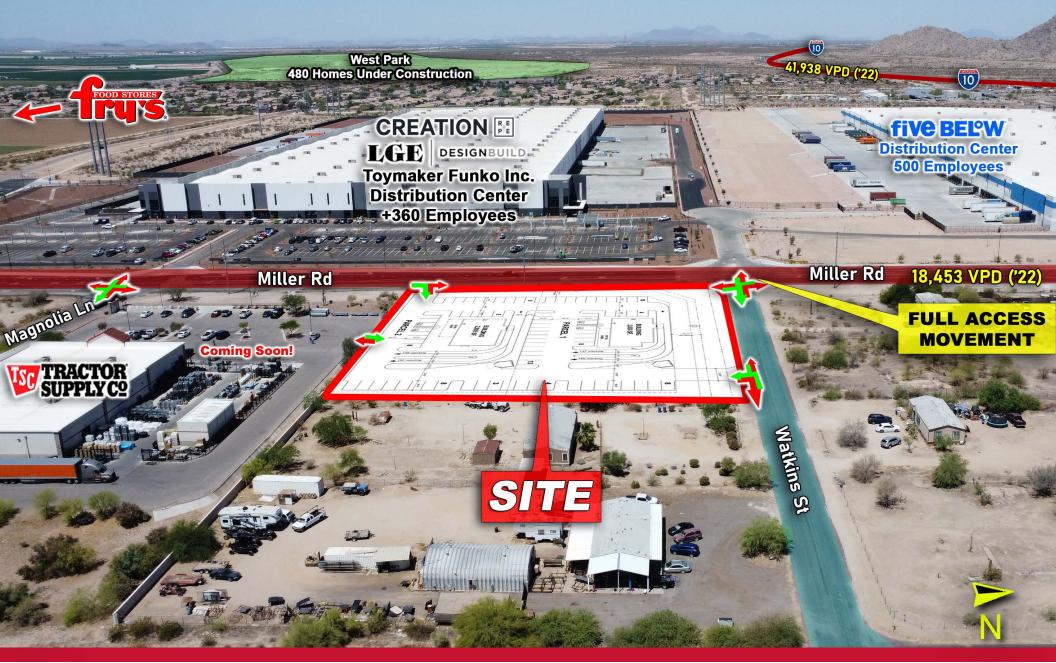

#### **CORNER PAD OPPORTUNITY ON MILLER RD**

#### SEC OF MILLER RD AND WATKINS ST | BUCKEYE, AZ

#### **SITE PLAN**