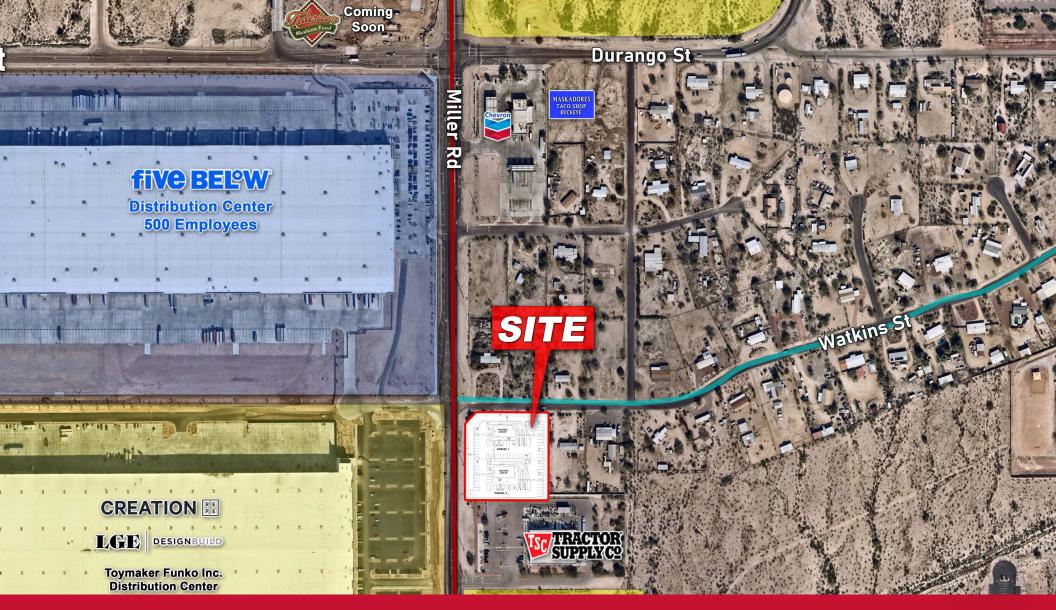

#### **CORNER PAD OPPORTUNITY ON MILLER RD**

#### SEC OF MILLER RD AND WATKINS ST | BUCKEYE, AZ

# PROPERTY HIGHLIGHTS

- ±1.78 Acre Parcel Available
- The City of Buckeye is the second fastest growing city in the U.S. in year-over-year percentage growth
- Strategically positioned fronting Miller Road, which is the major North/South artery from I-10 with direct access to Downtown Buckeye
- Situated less than a mile from I-10 freeway, providing critical access to the entire City
- Adjacent to the new 850k SF Five Below distribution center (+500 employees) and LGE Design Build's 10 West Commerce Park (Toymaker Funko Inc. Distribution Facility, +360 Employees)
- Over 6,000 confirmed housing units in development in the immediate area