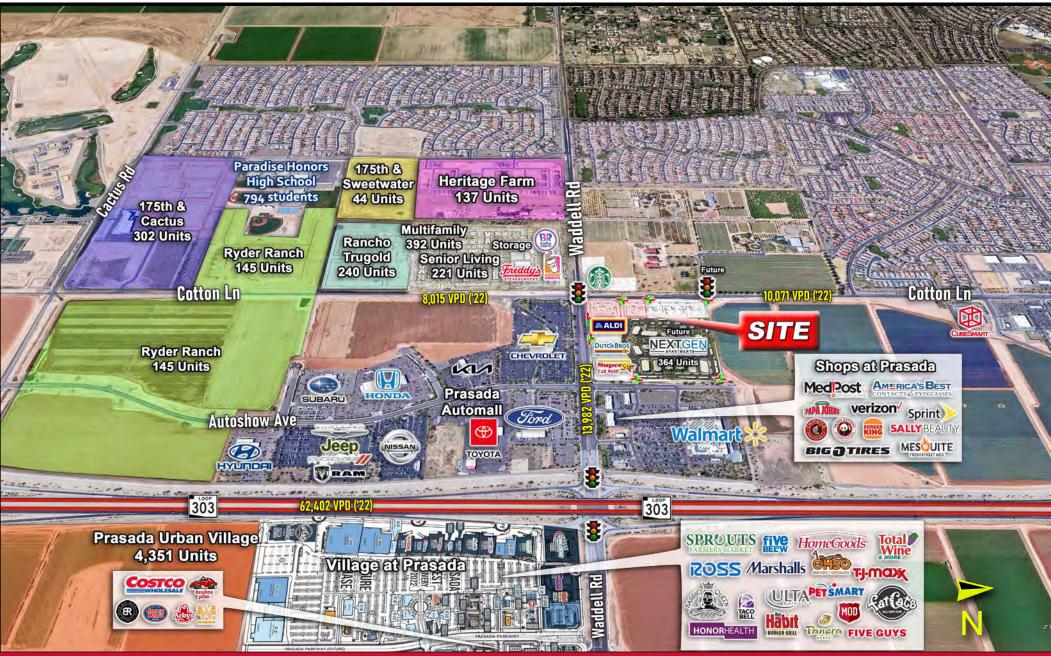

### **SITE PLAN**

# PROPERTY HIGHLIGHTS

- Pad Sites Available:
  Pad D: 1.1 Acres
  Pad E: 1.4 Acres
- Zoned PAD Prasada Gateway Village 2
- Adjacent to new NextGen 364-unit apartment development
- Situated Just <sup>1</sup>/<sub>2</sub> mile west of Loop-303 traveled by 66,983 VPD
- The Prasada trade area is exploding with Retail and Housing Developments, including the 3,355-SF Master Planned community with Medical Services, Offices, Hospitality, 14,000 Single-Family homes and 360 Multifamily units
- Boasting average household incomes of \$91,786 within a one-mile radius

2023 DEMOS (5-MILE RADIUS) TOTAL POPULATION 149,131 DAYTIME POPULATION 120,260

TRAFFIC COUNTSCOTTON LN10,071 VPD(ADOT '22)(ADOT '22)WADDELL DR13,982 VPD(ADOT '22)