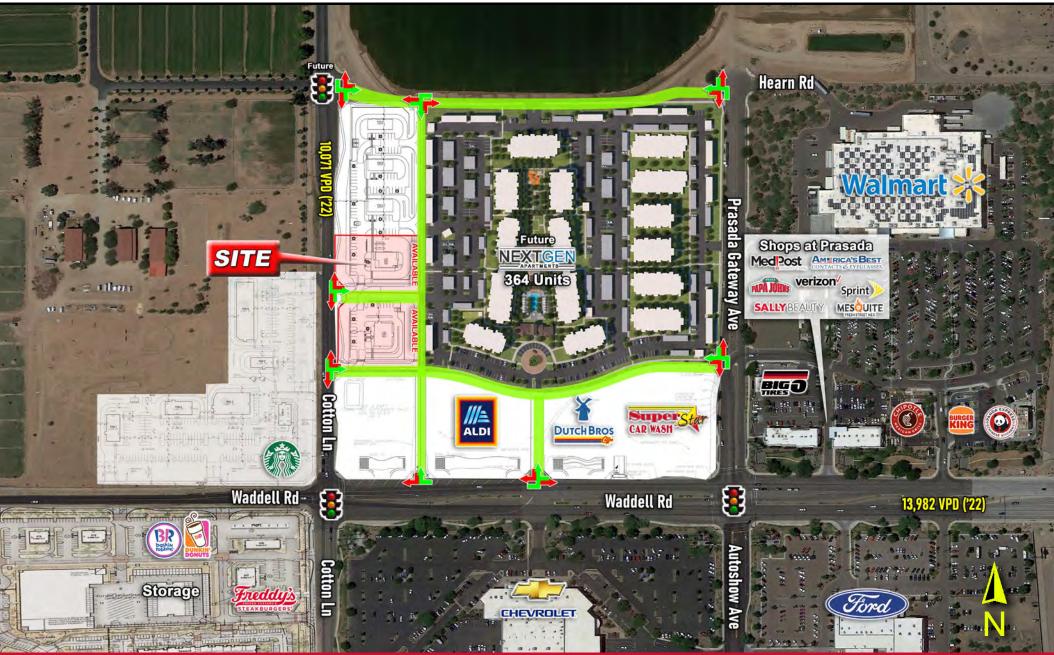

## **RETAIL** AERIAL

# PROPERTY HIGHLIGHTS

- Pad Sites Available:
  Pad D: 1.1 Acres
  Pad E: 1.4 Acres
- Zoned PAD Prasada Gateway Village 2
- Adjacent to new NextGen 364-unit apartment development
- Situated Just <sup>1</sup>/<sub>2</sub> mile west of Loop-303 traveled by 66,983 VPD
- The Prasada trade area is exploding with Retail and Housing Developments, including the 3,355-SF Master Planned community with Medical Services, Offices, Hospitality, 14,000 Single-Family homes and 360 Multifamily units
- Boasting average household incomes of \$91,786 within a one-mile radius

2023 DEMOS (5-MILE RADIUS) TOTAL POPULATION 149,131 DAYTIME POPULATION 120,260

TRAFFIC COUNTSCOTTON LN10,071 VPD(ADOT '22)(ADOT '22)WADDELL DR13,982 VPD(ADOT '22)