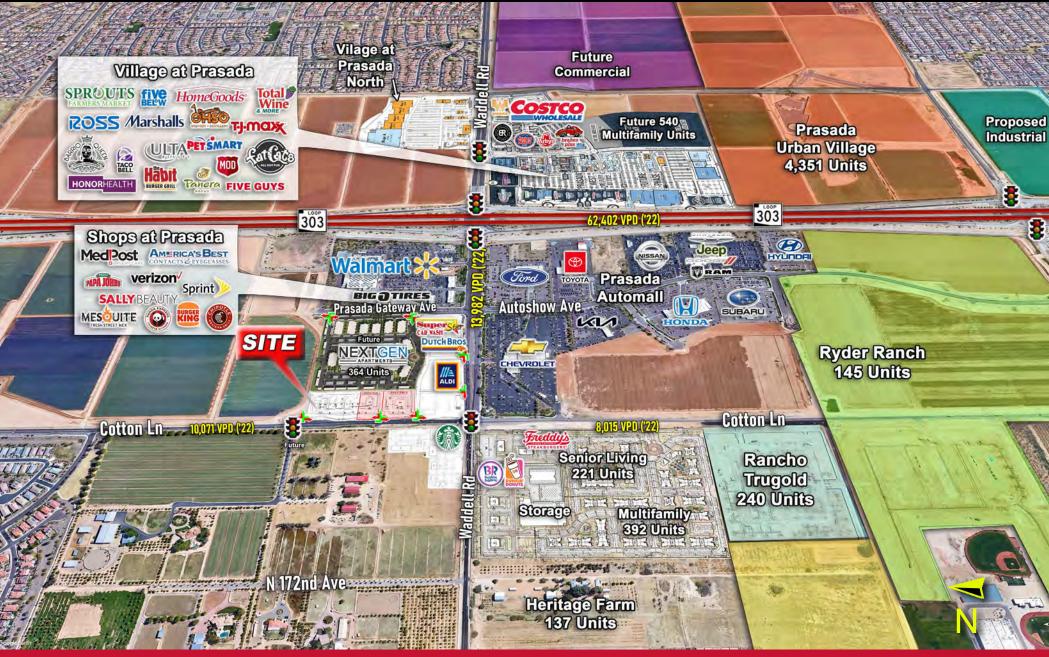

## **RETAIL** AERIAL

# PROPERTY HIGHLIGHTS

- Pad Sites Available:
  Pad D: 1.1 Acres
  Pad E: 1.4 Acres
- Zoned PAD Prasada Gateway Village 2
- Adjacent to new NextGen 364-unit apartment development
- Situated Just <sup>1</sup>/<sub>2</sub> mile west of Loop-303 traveled by 66,983 VPD
- The Prasada trade area is exploding with Retail and Housing Developments, including the 3,355-SF Master Planned community with Medical Services, Offices, Hospitality, 14,000 Single-Family homes and 360 Multifamily units
- Boasting average household incomes of \$91,786 within a one-mile radius

2023 DEMOS (5-MILE RADIUS) TOTAL POPULATION 149,131 DAYTIME POPULATION 120,260

TRAFFIC COUNTSCOTTON LN10,071 VPD(ADOT '22)(ADOT '22)WADDELL DR13,982 VPD(ADOT '22)