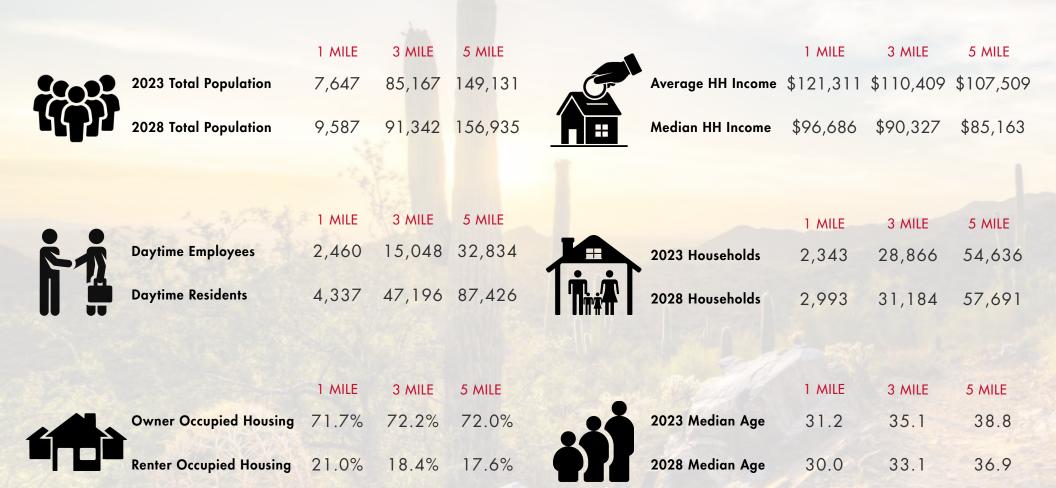

### DEMOGRAPHIC SNAPSHOT

2023 DEMOS (5-MILE RADIUS) TOTAL POPULATION 149,131 DAYTIME POPULATION 120,260

TRAFFIC COUNTSCOTTON LN10,071 VPD(ADOT '22)(ADOT '22)WADDELL DR13,982 VPD(ADOT '22)

# PROPERTY HIGHLIGHTS

- Pad Sites Available:
  Pad D: 1.1 Acres
  Pad E: 1.4 Acres
- Zoned PAD Prasada Gateway Village 2
- Adjacent to new NextGen 364-unit apartment development
- Situated Just <sup>1</sup>/<sub>2</sub> mile west of Loop-303 traveled by 66,983 VPD
- The Prasada trade area is exploding with Retail and Housing Developments, including the 3,355-SF Master Planned community with Medical Services, Offices, Hospitality, 14,000 Single-Family homes and 360 Multifamily units
- Boasting average household incomes of \$91,786 within a one-mile radius