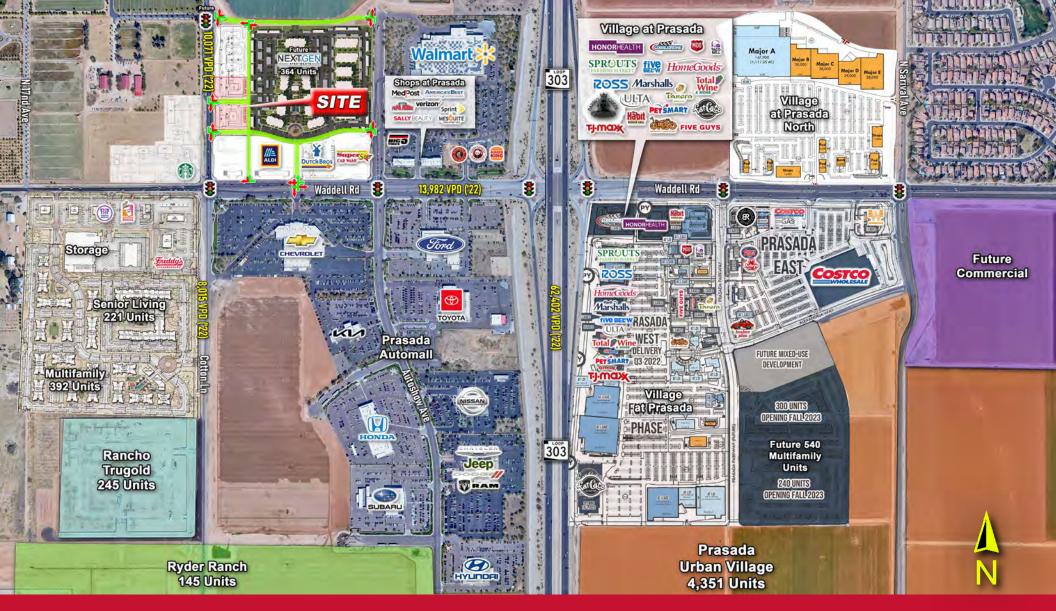

## **RETAIL** AERIAL

# PROPERTY HIGHLIGHTS

- Pad Sites Available:
  Pad D: 1.1 Acres
  Pad E: 1.4 Acres
- Zoned PAD Prasada Gateway Village 2
- Adjacent to new NextGen 364-unit apartment development
- Situated Just <sup>1</sup>/<sub>2</sub> mile west of Loop-303 traveled by 66,983 VPD
- The Prasada trade area is exploding with Retail and Housing Developments, including the 3,355-SF Master Planned community with Medical Services, Offices, Hospitality, 14,000 Single-Family homes and 360 Multifamily units
- Boasting average household incomes of \$91,786 within a one-mile radius

2023 DEMOS (5-MILE RADIUS) TOTAL POPULATION 149,131 DAYTIME POPULATION 120,260

TRAFFIC COUNTSCOTTON LN10,071 VPD(ADOT '22)(ADOT '22)WADDELL DR13,982 VPD(ADOT '22)