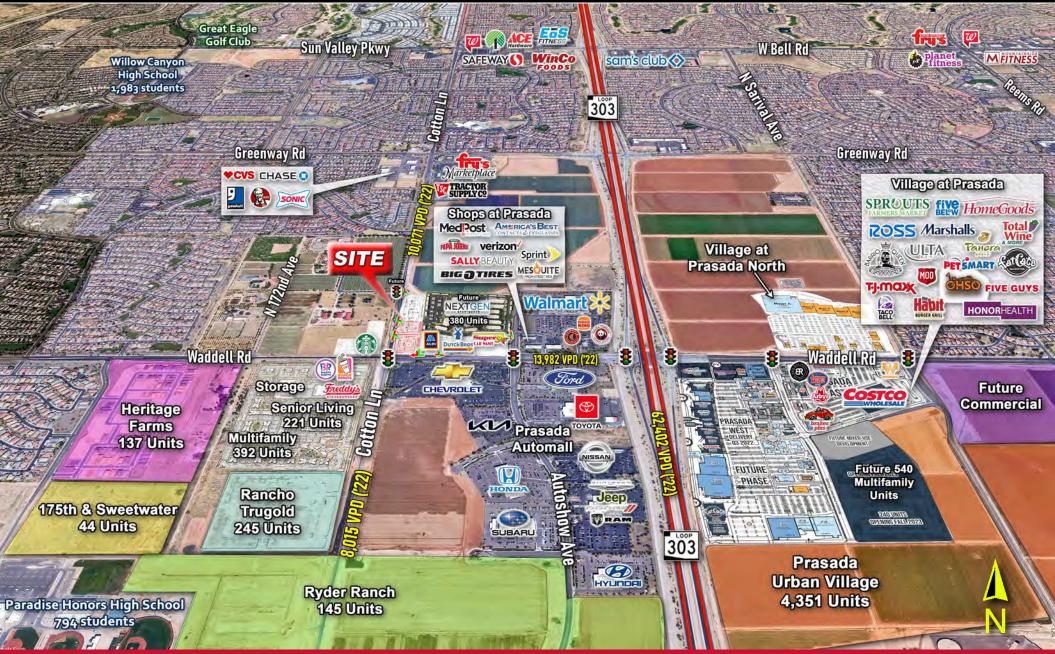

## **RETAIL** AERIAL

# PROPERTY HIGHLIGHTS

- Pad Sites Available:
  Pad D: 1.1 Acres
  Pad E: 1.4 Acres
- Zoned PAD Prasada Gateway Village 2
- Adjacent to new NextGen 364-unit apartment development
- Situated Just <sup>1</sup>/<sub>2</sub> mile west of Loop-303 traveled by 66,983 VPD
- The Prasada trade area is exploding with Retail and Housing Developments, including the 3,355-SF Master Planned community with Medical Services, Offices, Hospitality, 14,000 Single-Family homes and 360 Multifamily units
- Boasting average household incomes of \$91,786 within a one-mile radius

2023 DEMOS (5-MILE RADIUS) TOTAL POPULATION 149,131 DAYTIME POPULATION 120,260

TRAFFIC COUNTSCOTTON LN10,071 VPD(ADOT '22)(ADOT '22)WADDELL DR13,982 VPD(ADOT '22)