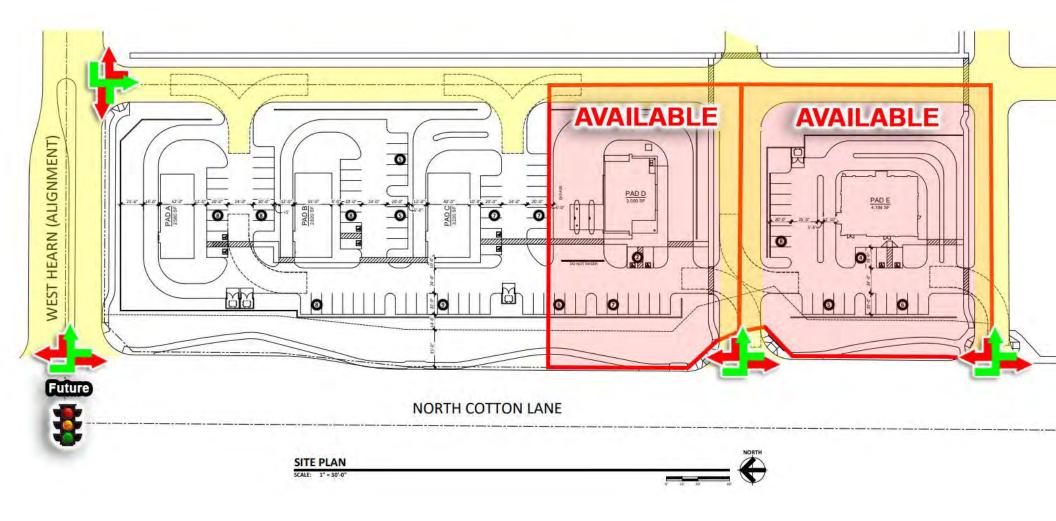

# SITE PLAN

### **SITE PLAN**

# PROPERTY HIGHLIGHTS

- Pad Sites Available:
  Pad D: 1.1 Acres
  Pad E: 1.4 Acres
- Zoned PAD Prasada Gateway Village 2
- Adjacent to new NextGen 364-unit apartment development
- Situated Just <sup>1</sup>/<sub>2</sub> mile west of Loop-303 traveled by 66,983 VPD
- The Prasada trade area is exploding with Retail and Housing Developments, including the 3,355-SF Master Planned community with Medical Services, Offices, Hospitality, 14,000 Single-Family homes and 360 Multifamily units
- Boasting average household incomes of \$91,786 within a one-mile radius