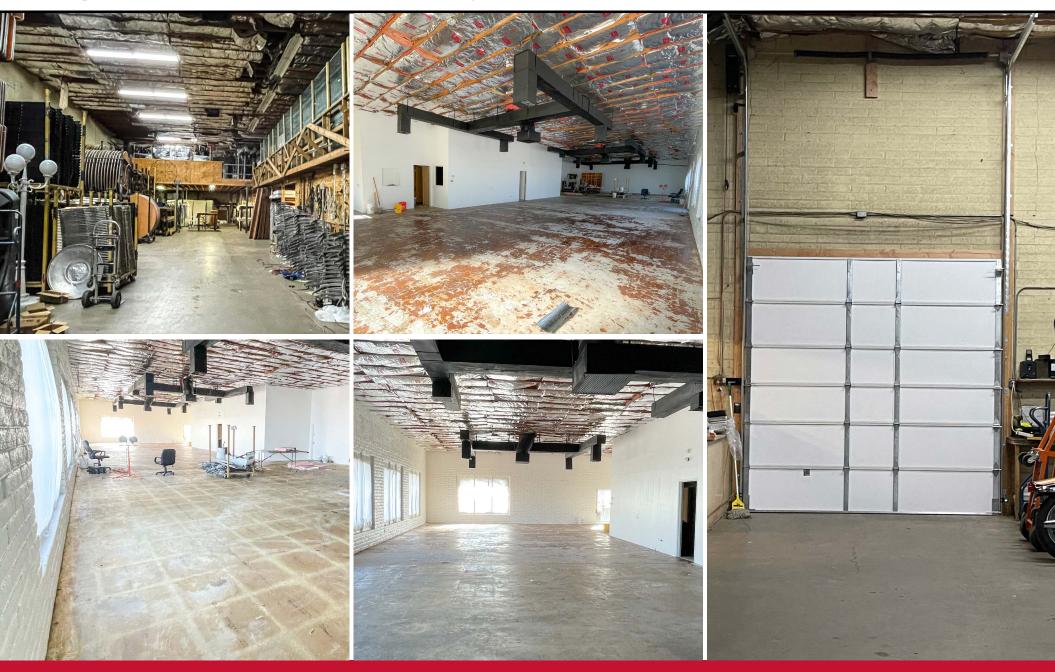

## NORTHERN BUILDING

2 FREESTANDING RETAIL BUILDINGS WITH A COMBINED ±15,000 SF ON 30,600 SF LOT SSWC 7TH STREET & BETHANY HOME | PHOENIX, AZ