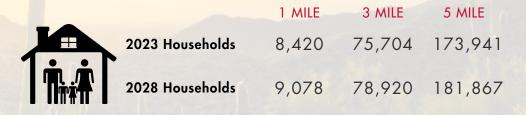

#### **DEMOGRAPHIC** SNAPSHOT

|  |                       | 1 MILE | 3 MILE  | 5 MILE  |  |
|--|-----------------------|--------|---------|---------|--|
|  | 2023 Total Population | 16,650 | 161,964 | 419,501 |  |
|  | 2028 Total Population | 17,573 | 166,309 | 428,354 |  |
|  |                       |        |         |         |  |