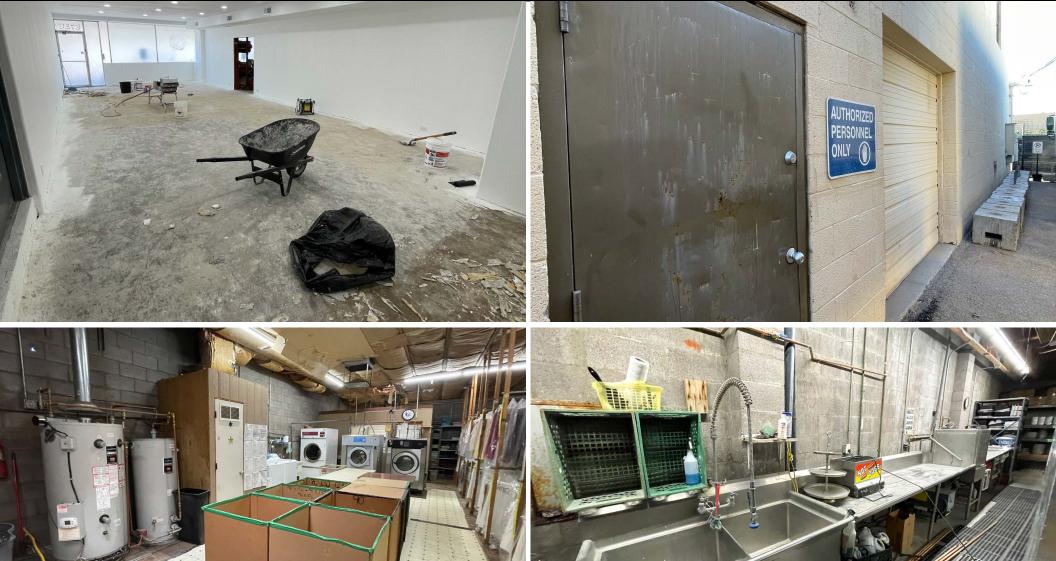

# **SOUTHERN** BUILDING

2 FREESTANDING RETAIL BUILDINGS WITH A COMBINED ±15,000 SF ON 30,600 SF LOT SSWC 7TH STREET & BETHANY HOME | PHOENIX, AZ