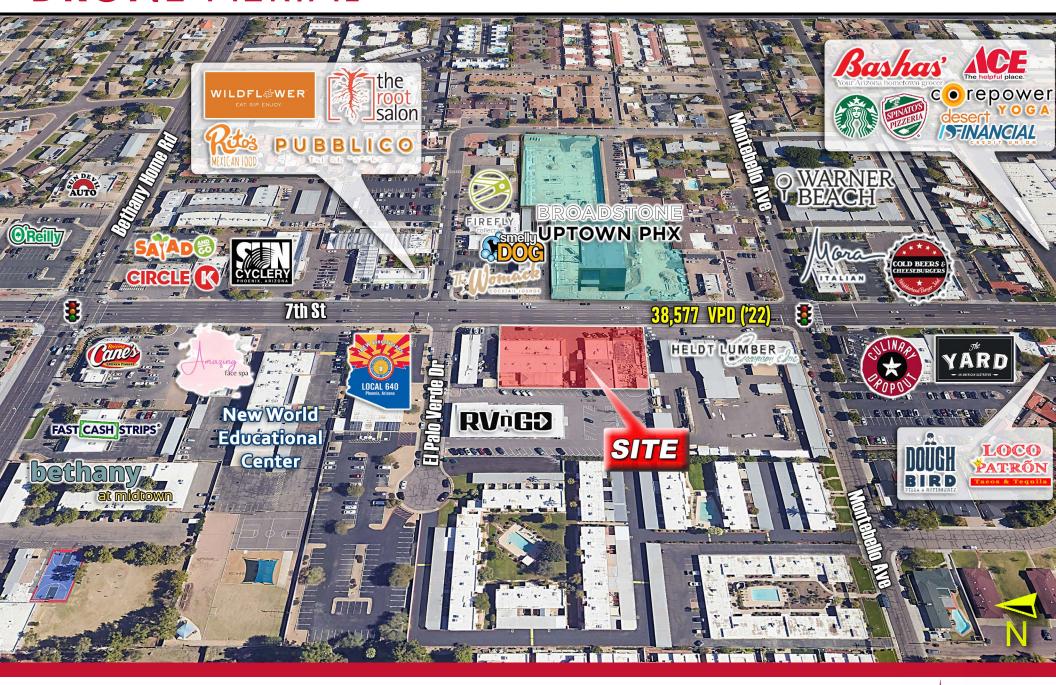

### **DRONE** AERIAL

2 FREESTANDING RETAIL BUILDINGS WITH A COMBINED ±15,000 SF ON 30,600 SF LOT

#### **PROPERTY** HIGHLIGHTS

- High Profile Uptown Address Premier Visibility
- 7th Street Corridor with Prominent Signage
- High Traffic Volumes, Strong Employment Base
- 3 Curb Cuts, 200' of 7th Street Frontage
- 2 Buildings: Northern Building with Mezzanine Southern Building 2 – Story
- Fenced Lot, Roll Up Doors
- Across from: The Womack and New 259-Unit Broadstone on 7th (open 2024)
- Minutes from: Culinary Dropout, The Yard, Wildflower Cold Beers & Cheeseburgers, Mora Italian, Pubblico Italian Eatery, Spinato's, Brophy College Prep, and Xavier College Prep

2023 DEMOS (5-MILE RADIUS)

TOTAL POPULATION 419,501

DAYTIME POPULATION 522,027

TRAFFIC COUNTS
7TH ST 38,577 VPD

(ADOT '22)

BETHANY HOME RD

33,045 VPD

(ADOT '22)