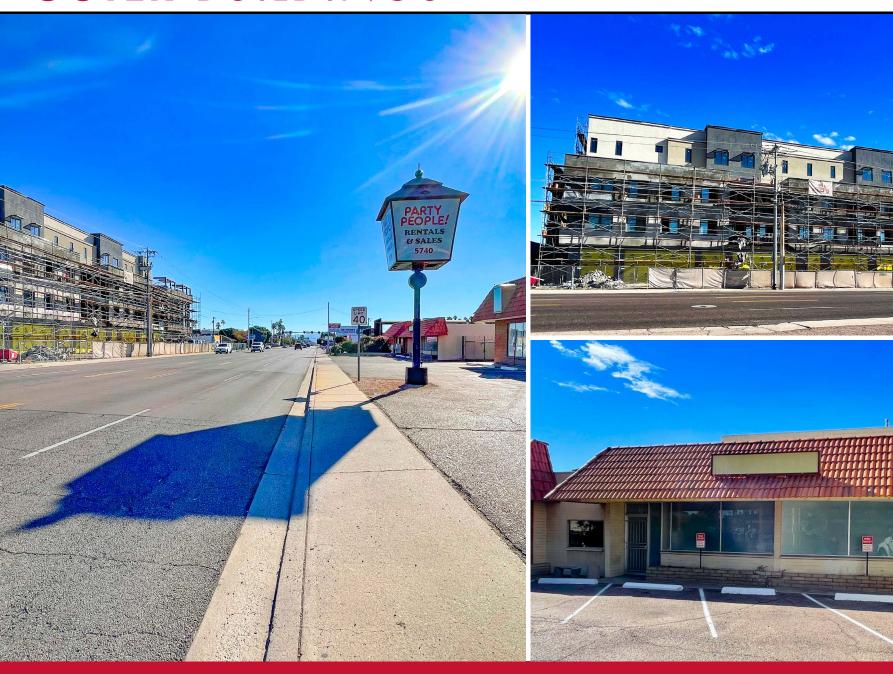

outhern Building 2 – Story
- Fenced Lot, Roll Up Doors
- Across from: The Womack and New 259-Unit Broadstone on 7th (open 2024)
- Minutes from: Culinary Dropout, The Yard, Wildflower Cold Beers & Cheeseburgers, Mora Italian, Pubblico Italian Eatery, Spinato's, Brophy College Prep, and Xavier College Prep

2023 DEMOS (5-MILE RADIUS)

TOTAL POPULATION 419,501

DAYTIME POPULATION 522,027

TRAFFIC COUNTS
7TH ST 38,577 VPD

(ADOT '22)

BETHANY HOME RD

33,045 VPD

(ADOT '22)



## NORTHERN BUILDING



2 FREESTANDING RETAIL BUILDINGS WITH A COMBINED ±15,000 SF ON 30,600 SF LOT SSWC 7TH STREET & BETHANY HOME | PHOENIX, AZ



# **SOUTHERN** BUILDING



2 FREESTANDING RETAIL BUILDINGS WITH A COMBINED ±15,000 SF ON 30,600 SF LOT SSWC 7TH STREET & BETHANY HOME | PHOENIX, AZ



# **OUTER** BUILDINGS







### **DRONE** AERIAL



2 FREESTANDING RETAIL BUILDINGS WITH A COMBINED ±15,000 SF ON 30,600 SF LOT



## RETAIL AERIAL



2 FREESTANDING RETAIL BUILDINGS WITH A COMBINED ±15,000 SF ON 30,600 SF LOT



#### **DEMOGRAPHIC** SNAPSHOT

|  |                       | 1 MILE | 3 MILE  | 5 MILE  |  |
|--|-----------------------|--------|---------|---------|--|
|  | 2023 Total Population | 16,650 | 161,964 | 419,501 |  |
|  | 2028 Total Population | 17,573 | 166,309 | 428,354 |  |
|  |                       |        |         |         |  |



|      |                   | I MILE | 3 MILE  | 3 MILE  |
|------|-------------------|--------|---------|---------|
| F-17 | Daytime Employees | 18,084 | 143,242 | 311,978 |
|      | Daytime Residents | 7,298  | 75,136  | 210,049 |



|  |