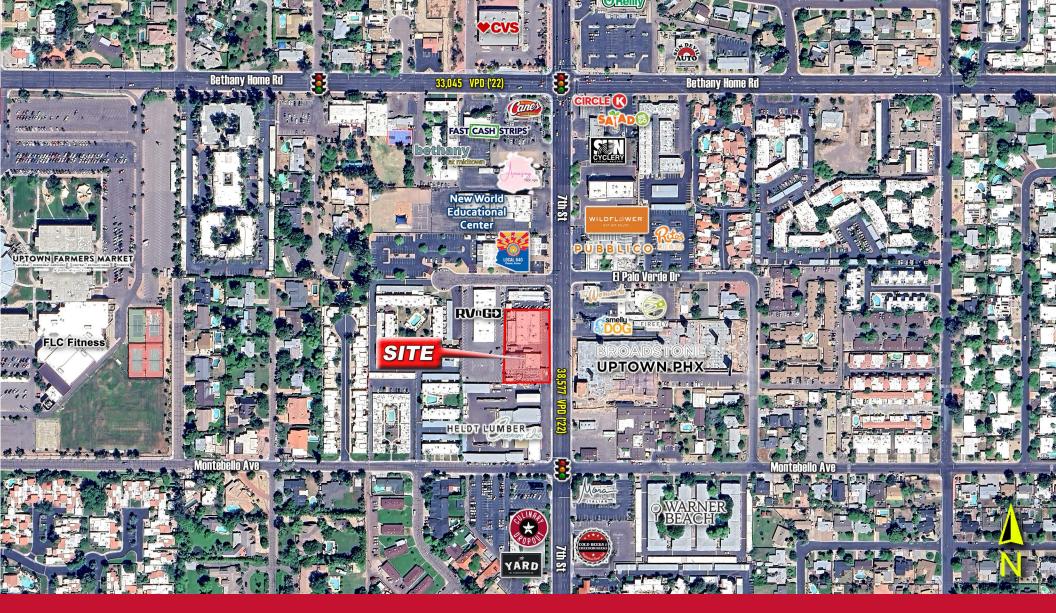

## RETAIL AERIAL

2 FREESTANDING RETAIL BUILDINGS WITH A COMBINED ±15,000 SF ON 30,600 SF LOT

#### **PROPERTY** HIGHLIGHTS

- High Profile Uptown Address Premier Visibility
- 7th Street Corridor with Prominent Signage
- High Traffic Volumes, Strong Employment Base
- 3 Curb Cuts, 200' of 7th Street Frontage
- 2 Buildings: Northern Building with Mezzanine Southern Building 2 – Story
- Fenced Lot, Roll Up Doors
- Across from: The Womack and New 259-Unit Broadstone on 7th (open 2024)
- Minutes from: Culinary Dropout, The Yard, Wildflower Cold Beers & Cheeseburgers, Mora Italian, Pubblico Italian Eatery, Spinato's, Brophy College Prep, and Xavier College Prep

2023 DEMOS (5-MILE RADIUS)

TOTAL POPULATION 419,501

DAYTIME POPULATION 522,027

TRAFFIC COUNTS
7TH ST 38,577 VPD

(ADOT '22)

BETHANY HOME RD

33,045 VPD

(ADOT '22)