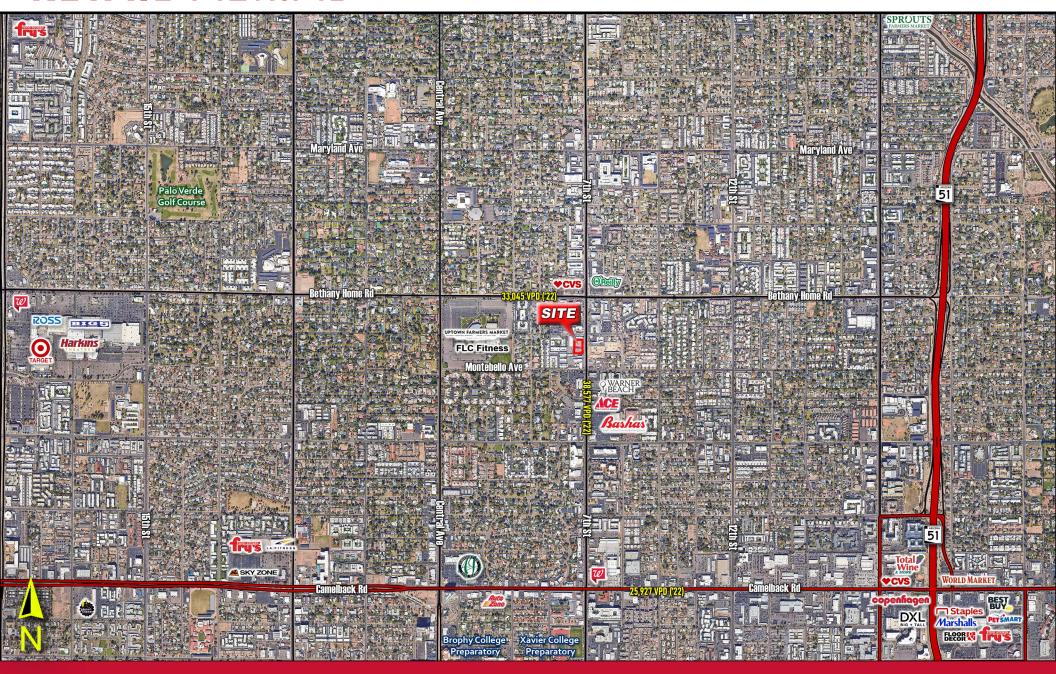

## RETAIL AERIAL

2 FREESTANDING RETAIL BUILDINGS WITH A COMBINED ±15,000 SF ON 30,600 SF LOT

2023 DEMOS (5-MILE RADIUS)

TOTAL POPULATION 419,501

DAYTIME POPULATION 522,027

TRAFFIC COUNTS
7TH ST 38,577 VPD

(ADOT '22)

BETHANY HOME RD

33,045 VPD

(ADOT '22)