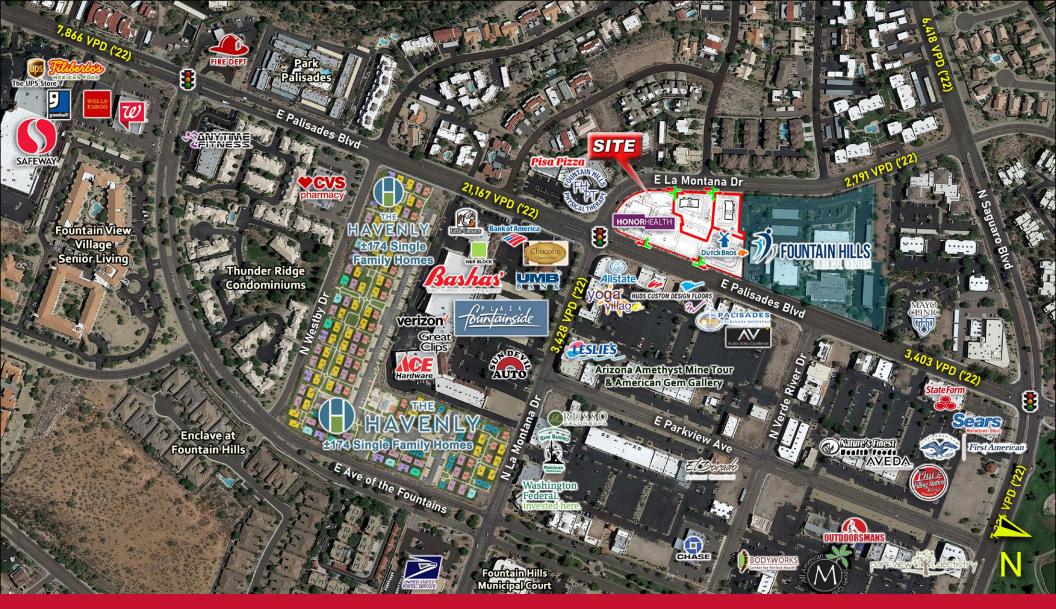

## **INTERSECTION** AERIAL

# PROPERTY HIGHLIGHTS

- Final PAD with Drive-Thru Capability and 3,000 SF available in the Heart of Fountain Hills.
- Notable tenants in Close Proximity Include Bashas', Safeway, Ace Hardware, Honor Health, Mayo Clinic, Fountain Hills Municipal Court and Many Others.
- Now Announcing Dutch Bros and Honor Health to Join the Tenant-Mix.

#### 2023 DEMOS (5-MILE RADIUS)

- TOTAL POPULATION 30,301
- DAYTIME POPULATION 33,852

**TRAFFIC COUNTS** 

PALISADES BLVD 21,167 VPD (ADOT '22)

LA MONTANA DR 2,791 VPD (CITY OF FOUNTAIN HILLS '22)

NEC OF LA MONTANA & PALISADES | FOUNTAIN HILLS, AZ