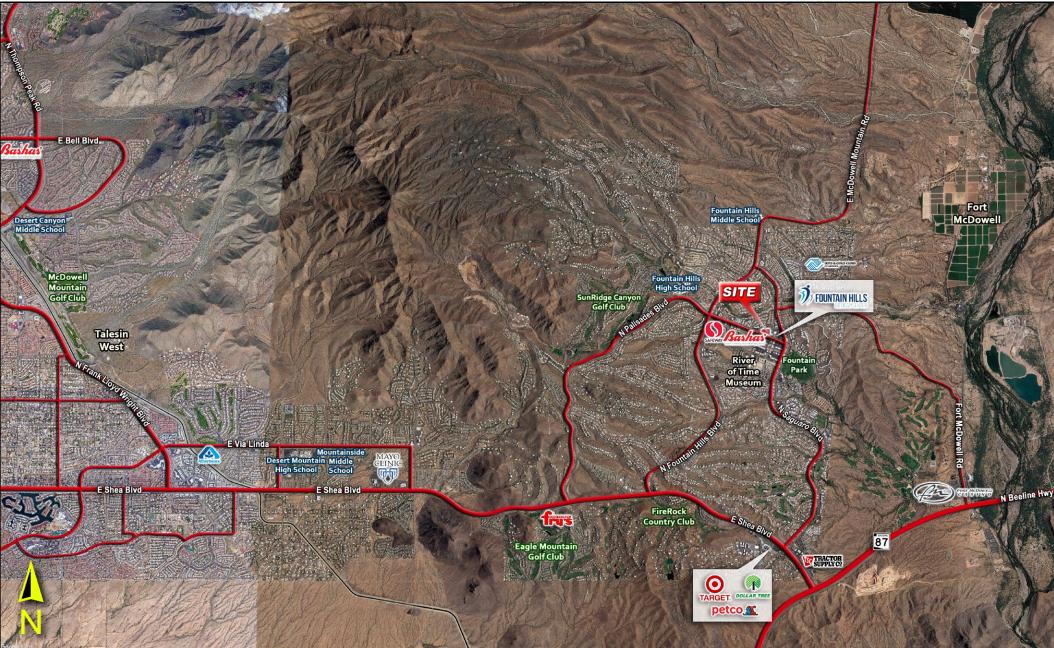

## **INTERSECTION** AERIAL

# PROPERTY HIGHLIGHTS

- Final PAD with Drive-Thru Capability and 3,000 SF available in the Heart of Fountain Hills.
- Notable tenants in Close Proximity Include Bashas', Safeway, Ace Hardware, Honor Health, Mayo Clinic, Fountain Hills Municipal Court and Many Others.
- Now Announcing Dutch Bros and Honor Health to Join the Tenant-Mix.

#### 2023 DEMOS (5-MILE RADIUS)

- TOTAL POPULATION 30,301
- DAYTIME POPULATION 33,852

**TRAFFIC COUNTS** 

PALISADES BLVD 21,167 VPD (ADOT '22)

LA MONTANA DR 2,791 VPD (CITY OF FOUNTAIN HILLS '22)

NEC OF LA MONTANA & PALISADES | FOUNTAIN HILLS, AZ