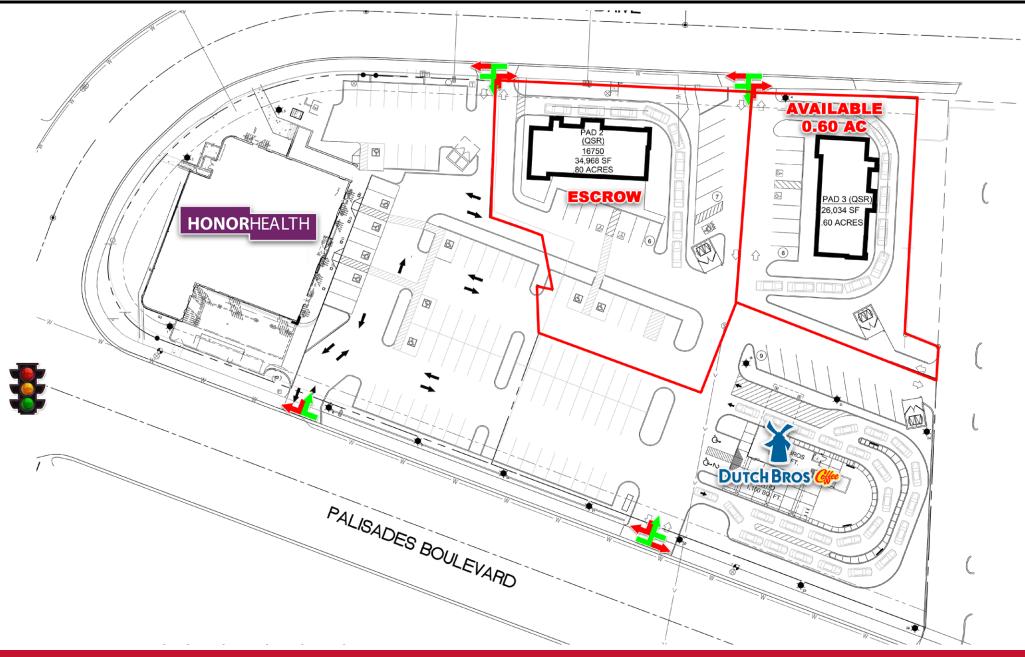

### MARTY OLEJARCZYK

Principal 602.762.0754 martyo@gpsaz.com

#### JENNIFER HILL

Vice President of Leasing and Sales 602.616.4477 jhill@gpsaz.com



# PROPERTY HIGHLIGHTS

- Final PAD with Drive-Thru Capability and 3,000 SF available in the Heart of Fountain Hills.
- Notable tenants in Close Proximity Include Bashas', Safeway, Ace Hardware, Honor Health, Mayo Clinic, Fountain Hills Municipal Court and Many Others.
- Now Announcing Dutch Bros and Honor Health to Join the Tenant-Mix.

#### 2023 DEMOS (5-MILE RADIUS)

- TOTAL POPULATION 30,301
- DAYTIME POPULATION 33,852

**TRAFFIC COUNTS** 

PALISADES BLVD 21,167 VPD (ADOT '22)

LA MONTANA DR 2,791 VPD (CITY OF FOUNTAIN HILLS '22)



NEC OF LA MONTANA & PALISADES | FOUNTAIN HILLS, AZ



# SITE PLAN - OPTION 1





## SITE PLAN - OPTION 2





## **INTERSECTION** AERIAL





## **RETAIL** AERIAL





## DEMOGRAPHIC SNAPSHOT



PAD FOR GROUND LEASE OR BTS & 2ND GEN RESTAURANT FOR LEASE

NEC OF LA MONTANA & PALISADES | FOUNTAIN HILLS, AZ





#### FOR MORE INFORMATION CONTACT

GREG SALTZ President 480.231.3473 gsaltz@gpsaz.com MARTY OLEJARCZYK Principal 602.762.0754 martyo@gpsaz.com JENNIFER HILL Vice President of Leasing and Sales 602.616.4477 jhill@gpsaz.com GPS

4040 E. Camelback Rd, Suite 160 Phoenix, Arizona 85018

The information contained herein has been obtained from sources believed reliable and should be verified as we make no warranty or guaranty. Representations are used for example only and infer no future performance of the property. It is recommended you consult experts with regard to tax, financial and legal im