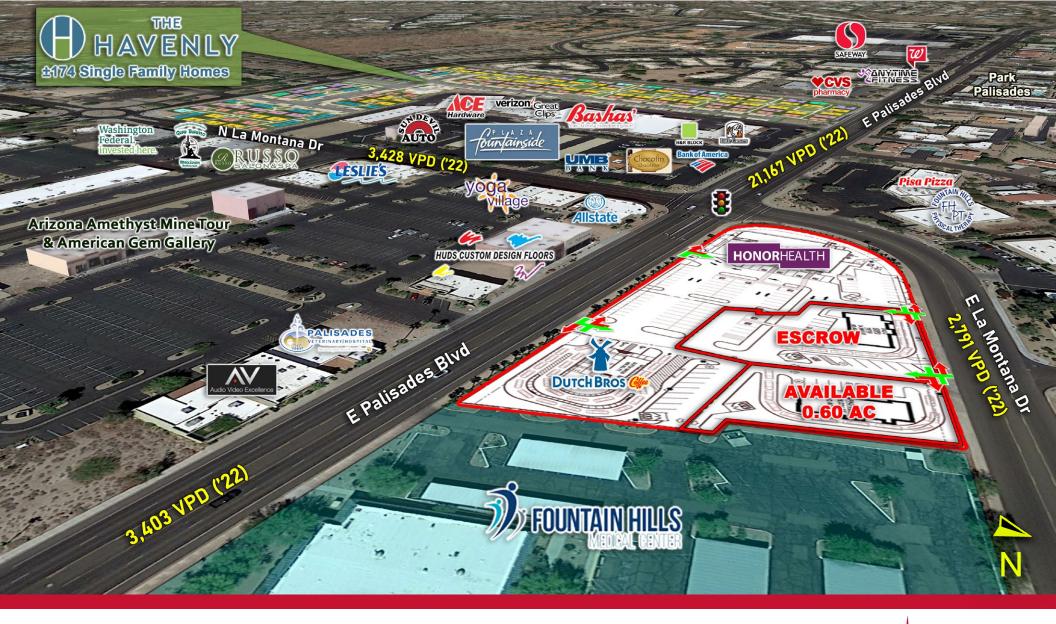

## **RETAIL** AERIAL

#### 2023 DEMOS (5-MILE RADIUS)

- TOTAL POPULATION 30,301
- DAYTIME POPULATION 33,852

**TRAFFIC COUNTS** 

PALISADES BLVD 21,167 VPD (ADOT '22)

LA MONTANA DR 2,791 VPD (CITY OF FOUNTAIN HILLS '22)

NEC OF LA MONTANA & PALISADES | FOUNTAIN HILLS, AZ

# PROPERTY HIGHLIGHTS

- Final PAD with Drive-Thru Capability and 3,000 SF available in the Heart of Fountain Hills.
- Notable tenants in Close Proximity Include Bashas', Safeway, Ace Hardware, Honor Health, Mayo Clinic, Fountain Hills Municipal Court and Many Others.
- Now Announcing Dutch Bros and Honor Health to Join the Tenant-Mix.