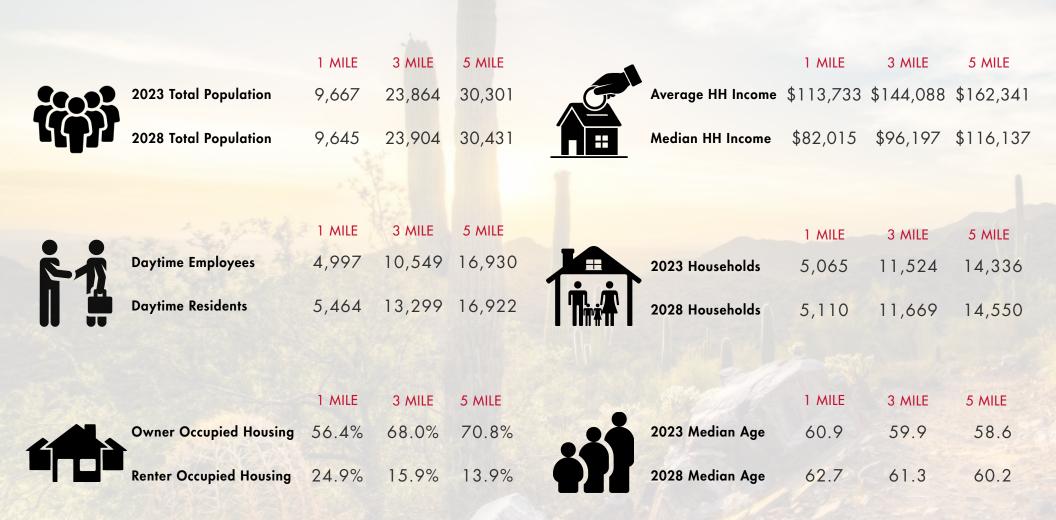

## DEMOGRAPHIC SNAPSHOT

PAD FOR GROUND LEASE OR BTS & 2ND GEN RESTAURANT FOR LEASE

NEC OF LA MONTANA & PALISADES | FOUNTAIN HILLS, AZ

#### 2023 DEMOS (5-MILE RADIUS)

- TOTAL POPULATION 30,301
- DAYTIME POPULATION 33,852

**TRAFFIC COUNTS** 

PALISADES BLVD 21,167 VPD (ADOT '22)

LA MONTANA DR 2,791 VPD (CITY OF FOUNTAIN HILLS '22)

NEC OF LA MONTANA & PALISADES | FOUNTAIN HILLS, AZ