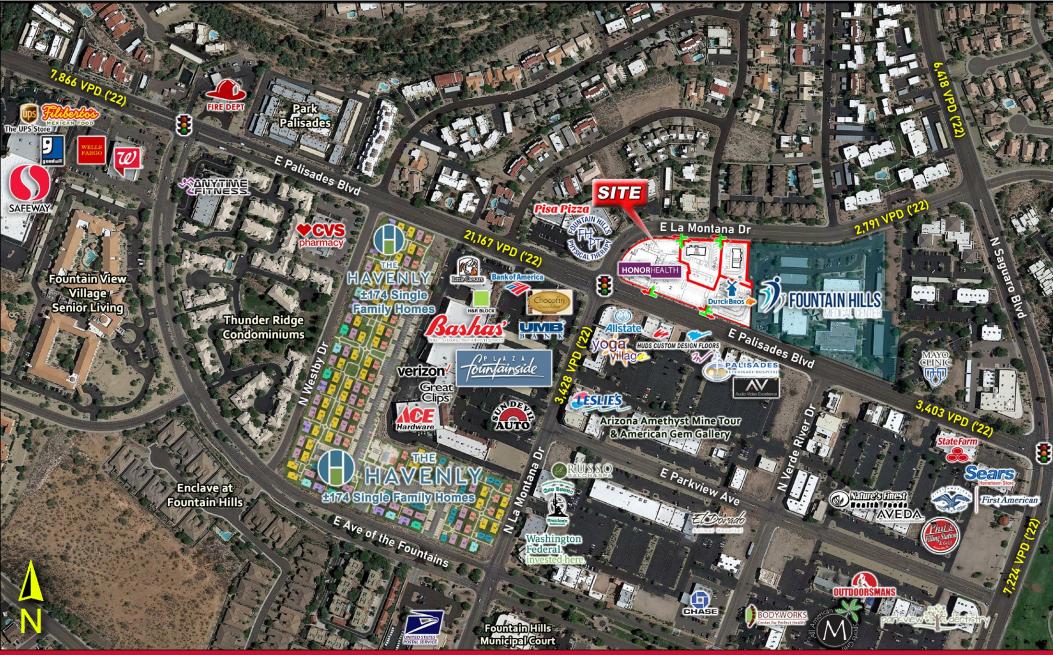

## **RETAIL** AERIAL

# PROPERTY HIGHLIGHTS

- Final PAD with Drive-Thru Capability and 3,000 SF available in the Heart of Fountain Hills.
- Notable tenants in Close Proximity Include Bashas', Safeway, Ace Hardware, Honor Health, Mayo Clinic, Fountain Hills Municipal Court and Many Others.
- Now Announcing Dutch Bros and Honor Health to Join the Tenant-Mix.

#### 2023 DEMOS (5-MILE RADIUS)

- TOTAL POPULATION 30,301
- DAYTIME POPULATION 33,852

**TRAFFIC COUNTS** 

PALISADES BLVD 21,167 VPD (ADOT '22)

LA MONTANA DR 2,791 VPD (CITY OF FOUNTAIN HILLS '22)

NEC OF LA MONTANA & PALISADES | FOUNTAIN HILLS, AZ