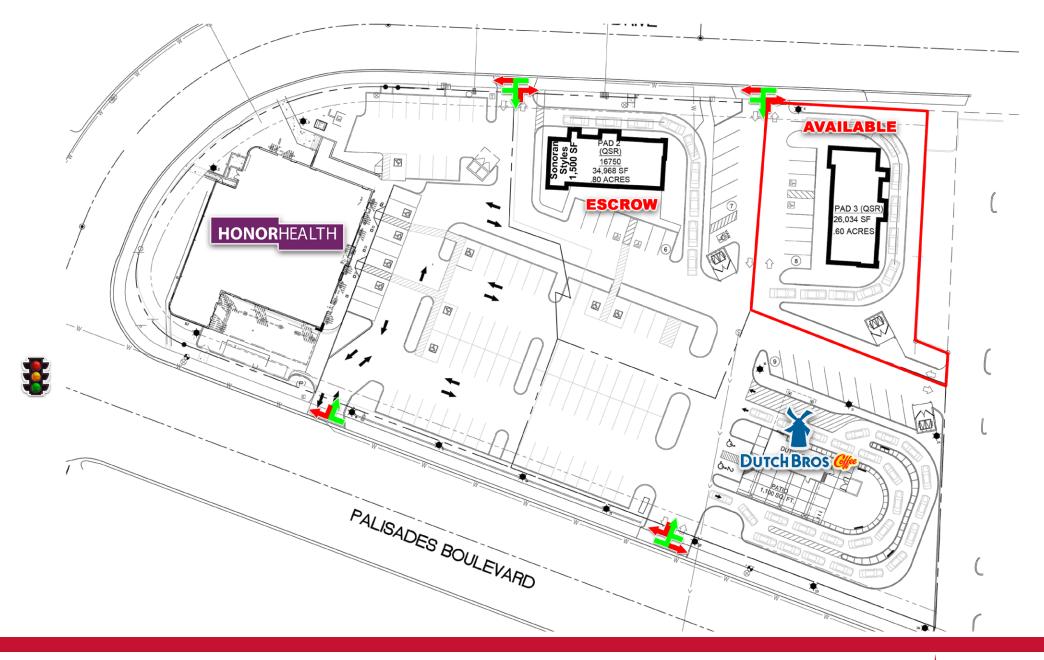

.231.3473 gsaltz@gpsaz.com

#### MARTY OLEJARCZYK

Principal 602.762.0754 martyo@gpsaz.com

#### JENNIFER HILL

Vice President of Leasing and Sales 602.616.4477 jhill@gpsaz.com



# PROPERTY HIGHLIGHTS

- Final PAD with Drive-Thru Capability and 3,000 SF available in the Heart of Fountain Hills.
- Notable tenants in Close Proximity Include Bashas', Safeway, Ace Hardware, Honor Health, Mayo Clinic, Fountain Hills Municipal Court and Many Others.
- Now Announcing Dutch Bros and Honor Health to Join the Tenant-Mix.

#### 2023 DEMOS (5-MILE RADIUS)

- TOTAL POPULATION 30,301
- DAYTIME POPULATION 33,852

**TRAFFIC COUNTS** 

PALISADES BLVD 21,167 VPD (ADOT '22)

LA MONTANA DR 2,791 VPD (CITY OF FOUNTAIN HILLS '22)



NEC OF LA MONTANA & PALISADES | FOUNTAIN HILLS, AZ



# SITE PLAN - OPTION 1





## SITE PLAN - OPTION 2





## **INTERSECTION** AERIAL





## **RETAIL** AERIAL





## DEMOGRAPHIC SNAPSHOT



PAD FOR GROUND LEASE OR BTS & 2ND GEN RESTAURANT FOR LEASE

NEC OF LA MONTANA & PALISADES | FOUNTAIN HILLS, AZ





#### FOR MORE INFORMATION CONTACT

GREG SALTZ President 480.231.3473 gsaltz@gpsaz.com MARTY OLEJARCZYK Principal 602.762.0754 martyo@gpsaz.com JENNIFER HILL Vice President of Leasing and Sales 602.616.4477 jhill@gpsaz.com GPS

4040 E. Camelback Rd, Suite 160 Phoenix, Arizona 85018

The information contained herein has been obtained from sources believed reliable and should be verified as we make no warranty or guaranty. Representations are used for example only and infer no future performance of the property. It is recommended you consult experts with regard t