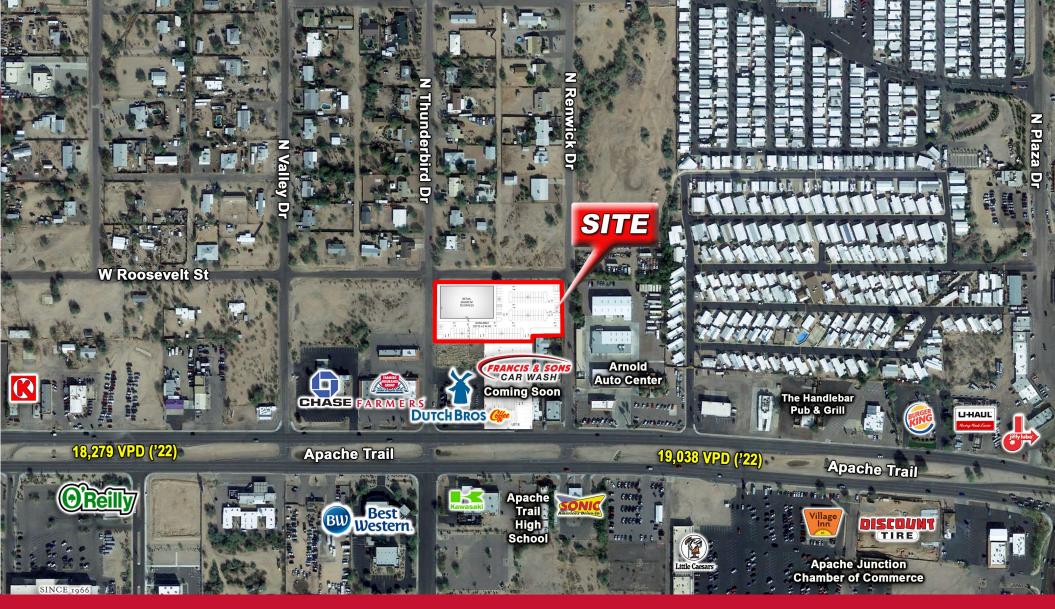

#### MARKET AERIAL

## PROPERTY HIGHLIGHTS

- Strategically Positioned Adjacent to Dutch Bros - Now Open! - and Francis & Sons Car Wash - Coming Soon
- +\- 2.14 AC PAD Available for Sale, Ground Lease, or Build to Suit
- Multiple Access Points With Strategic Positioning Fronting Apache Trail, the Main Artery of the City of Apache Junction, Visible to 20,000 + Vehicles Per Day

#### **TRAFFIC COUNTS**

APACHE TRAIL (WEST) 19,038 VPD

(ADOT '22)

APACHE TRAIL (EAST) 18,279 VPD

(ADOT '22)