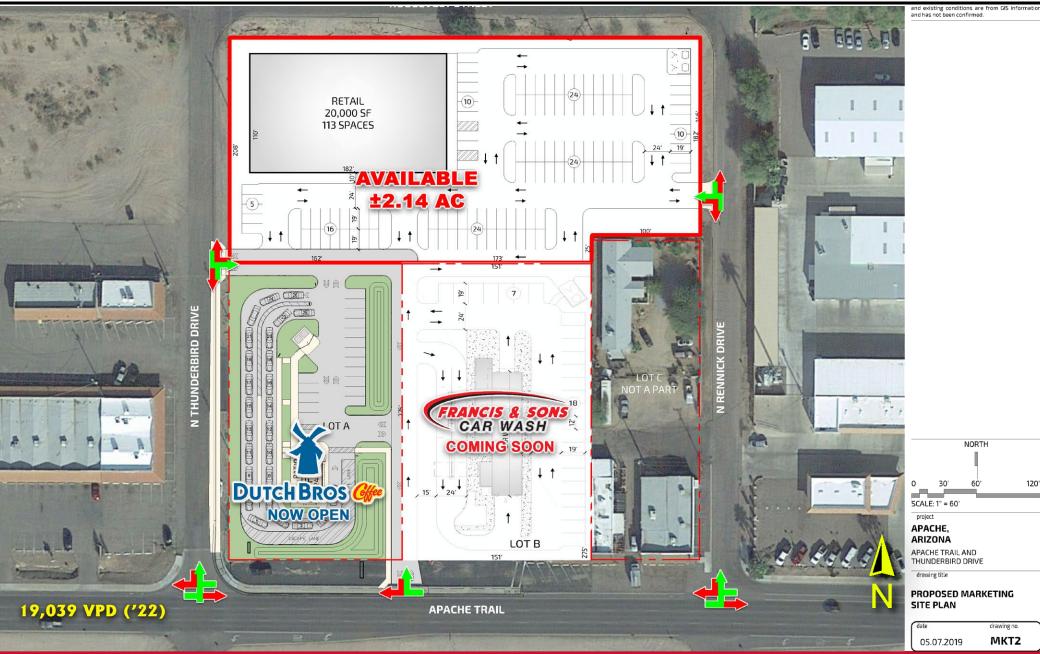

## **SITE PLAN**

## PROPERTY HIGHLIGHTS

- Strategically Positioned Adjacent to Dutch Bros - Now Open! - and Francis & Sons Car Wash - Coming Soon
- +\- 2.14 AC PAD Available for Sale, Ground Lease, or Build to Suit
- Multiple Access Points With Strategic Positioning Fronting Apache Trail, the Main Artery of the City of Apache Junction, Visible to 20,000 + Vehicles Per Day