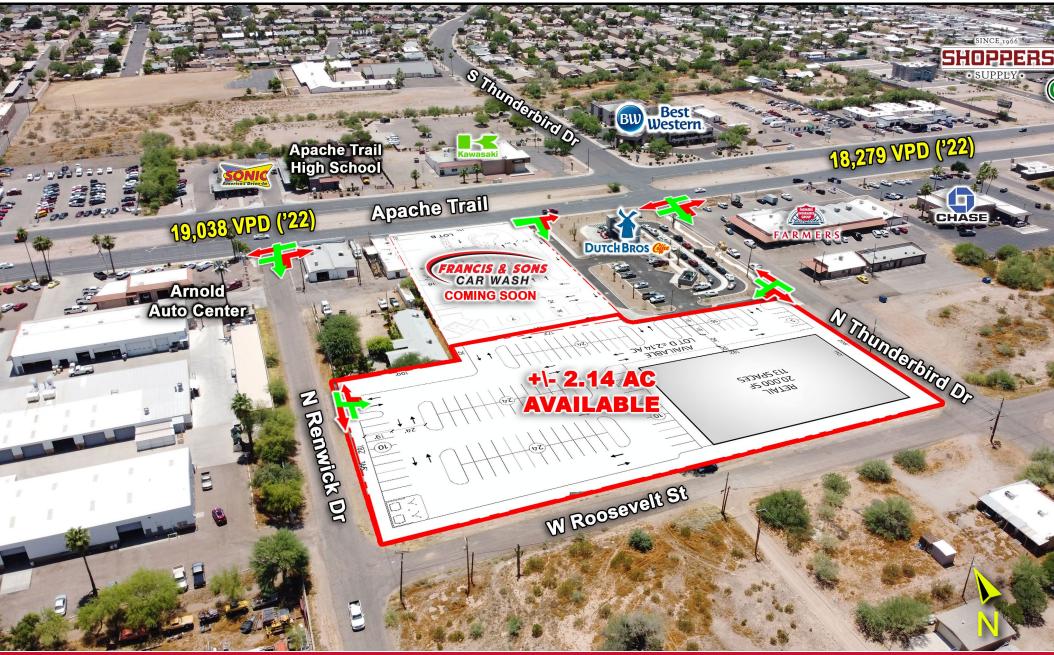

#### DRONE VIEW

## DRONE VIEW

# DRONE VIEW

## PROPERTY HIGHLIGHTS

- Strategically Positioned Adjacent to Dutch Bros - Now Open! - and Francis & Sons Car Wash - Coming Soon
- +\- 2.14 AC PAD Available for Sale, Ground Lease, or Build to Suit
- Multiple Access Points With Strategic Positioning Fronting Apache Trail, the Main Artery of the City of Apache Junction, Visible to 20,000 + Vehicles Per Day

#### **TRAFFIC COUNTS**

APACHE TRAIL (WEST) 19,038 VPD

(ADOT '22)

APACHE TRAIL (EAST) 18,279 VPD

(ADOT '22)