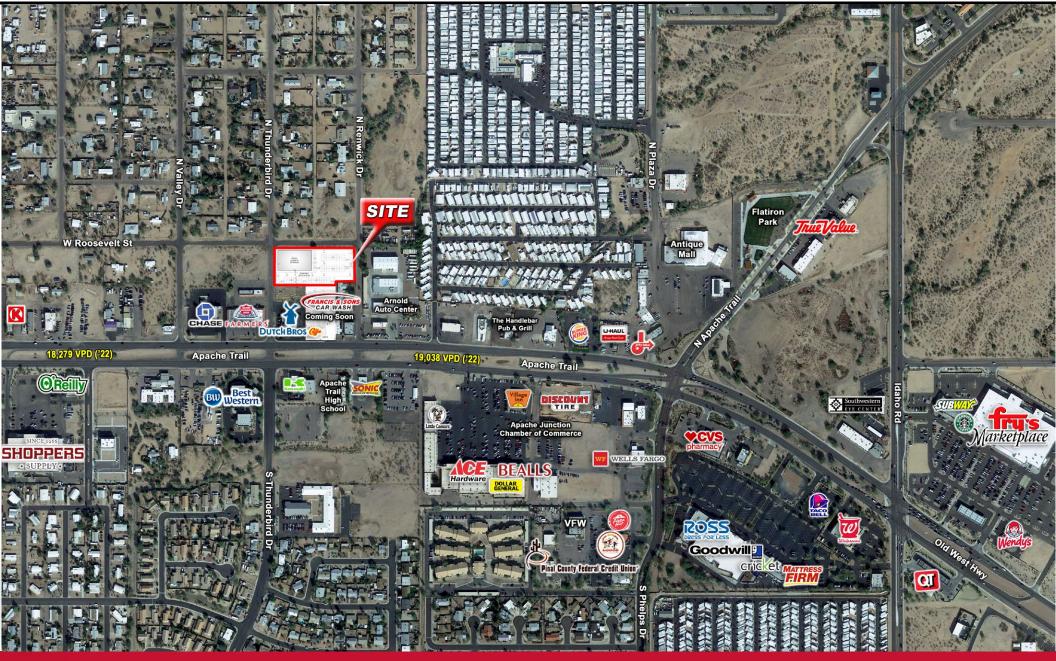

#### MARKET AERIAL

## PROPERTY HIGHLIGHTS

- Strategically Positioned Adjacent to Dutch Bros - Now Open! - and Francis & Sons Car Wash - Coming Soon
- +\- 2.14 AC PAD Available for Sale, Ground Lease, or Build to Suit
- Multiple Access Points With Strategic Positioning Fronting Apache Trail, the Main Artery of the City of Apache Junction, Visible to 20,000 + Vehicles Per Day