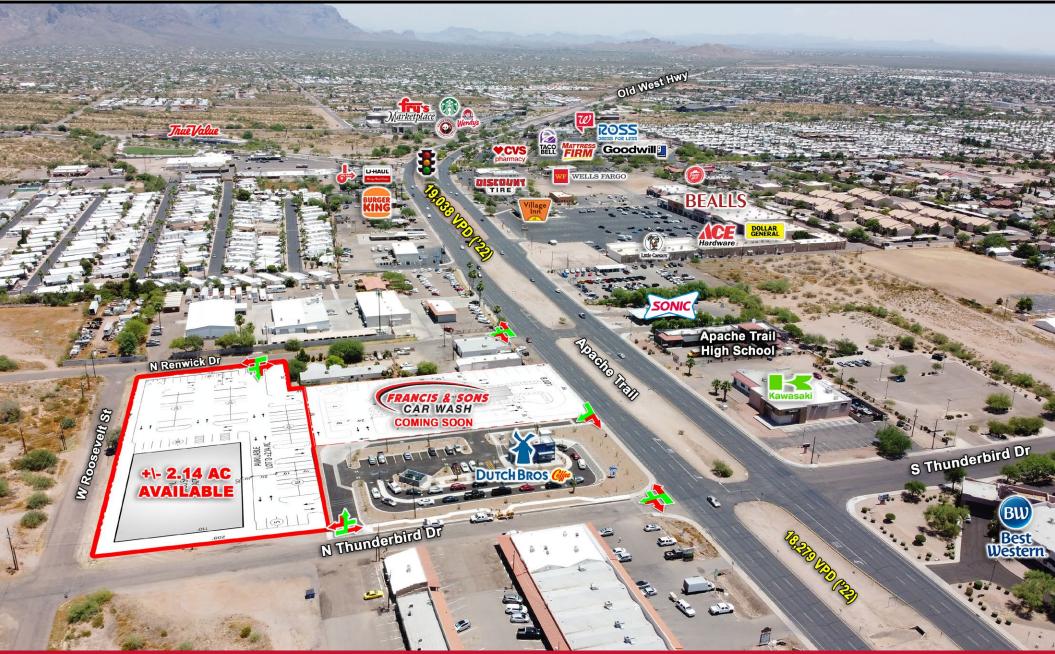

#### DRONE VIEW

## PROPERTY HIGHLIGHTS

- Strategically Positioned Adjacent to Dutch Bros - Now Open! - and Francis & Sons Car Wash - Coming Soon
- +\- 2.14 AC PAD Available for Sale, Ground Lease, or Build to Suit
- Multiple Access Points With Strategic Positioning Fronting Apache Trail, the Main Artery of the City of Apache Junction, Visible to 20,000 + Vehicles Per Day

#### **TRAFFIC COUNTS**

APACHE TRAIL (WEST) 19,038 VPD

(ADOT '22)

APACHE TRAIL (EAST) 18,279 VPD

(ADOT '22)