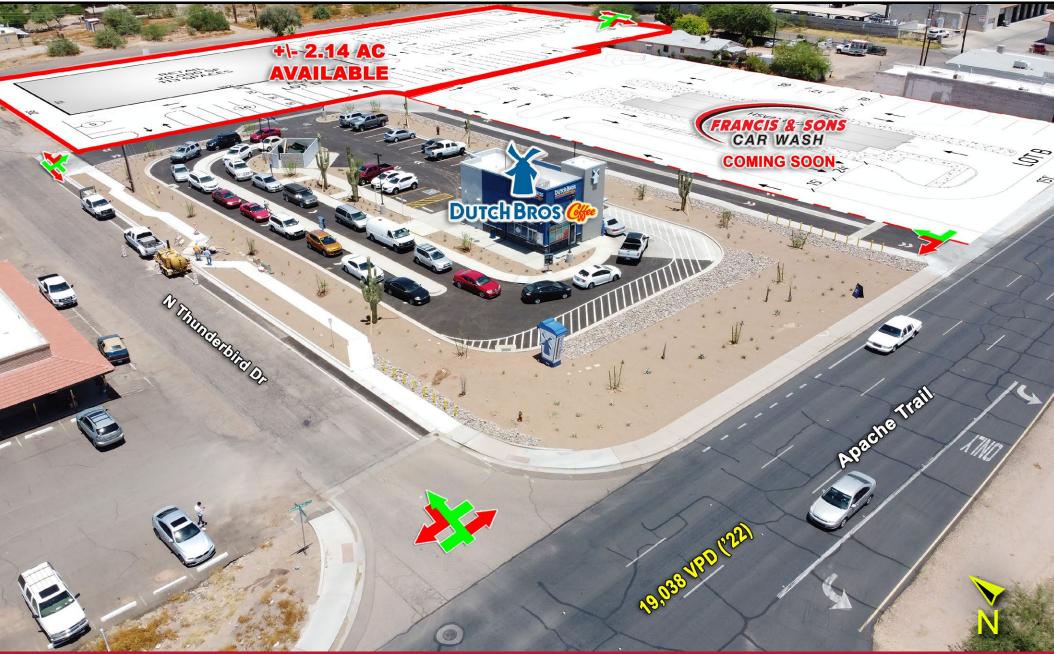

#### DRONE VIEW

## DRONE VIEW

# DRONE VIEW

#### **TRAFFIC COUNTS**

APACHE TRAIL (WEST) 19,038 VPD

(ADOT '22)

APACHE TRAIL (EAST) 18,279 VPD

(ADOT '22)