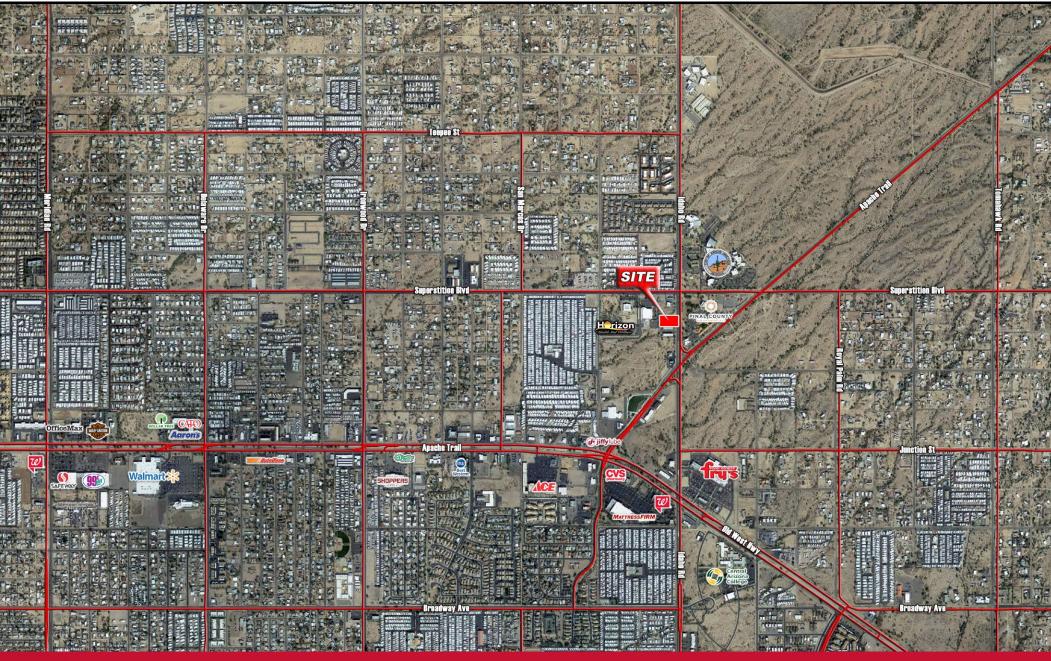

APACHE JUNCTION, AZ 85119

#### **JENNIFER HILL**

Vice President of Leasing and Sales 602.616.4477 jhill@gpsaz.com



## PROPERTY HIGHLIGHTS

- Strategically Positioned Adjacent to Dutch Bros - Now Open! - and Francis & Sons Car Wash - Coming Soon
- +\- 2.14 AC PAD Available for Sale, Ground Lease, or Build to Suit
- Multiple Access Points With Strategic Positioning Fronting Apache Trail, the Main Artery of the City of Apache Junction, Visible to 20,000 + Vehicles Per Day

2023 DEMOS (5-MILE RADIUS)

TOTAL POPULATION 119,840

DAYTIME POPULATION 99,884

#### **TRAFFIC COUNTS**

APACHE TRAIL (WEST) 19,038 VPD

(ADOT '22)

APACHE TRAIL (EAST) 18,279 VPD

(ADOT '22)



#### DRONE VIEW





## **SITE PLAN**





## DRONE VIEW





# DRONE VIEW





#### MARKET AERIAL





#### MARKET AERIAL





#### DEMOGRAPHIC SNAPSHOT