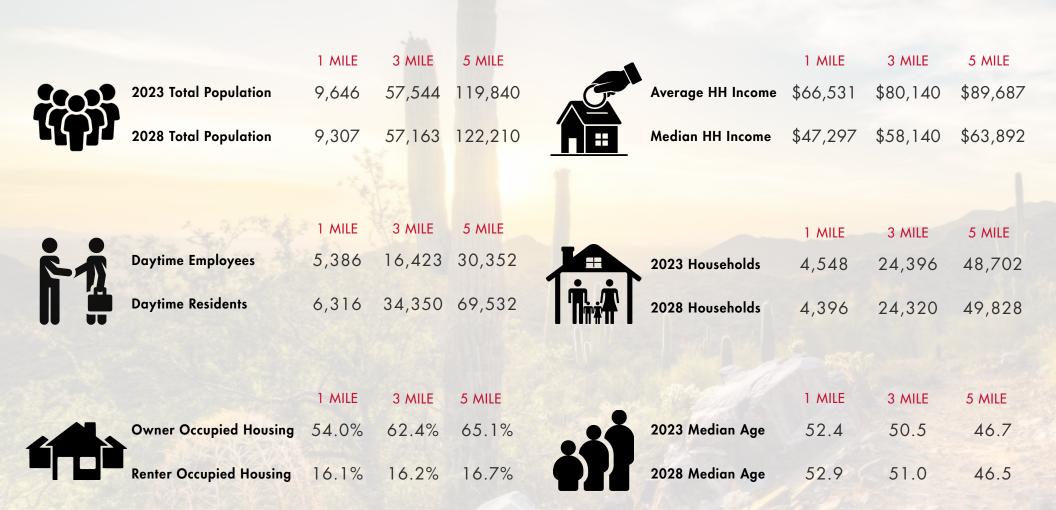

#### DEMOGRAPHIC SNAPSHOT

2023 DEMOS (5-MILE RADIUS)

TOTAL POPULATION 119,840

DAYTIME POPULATION 99,884