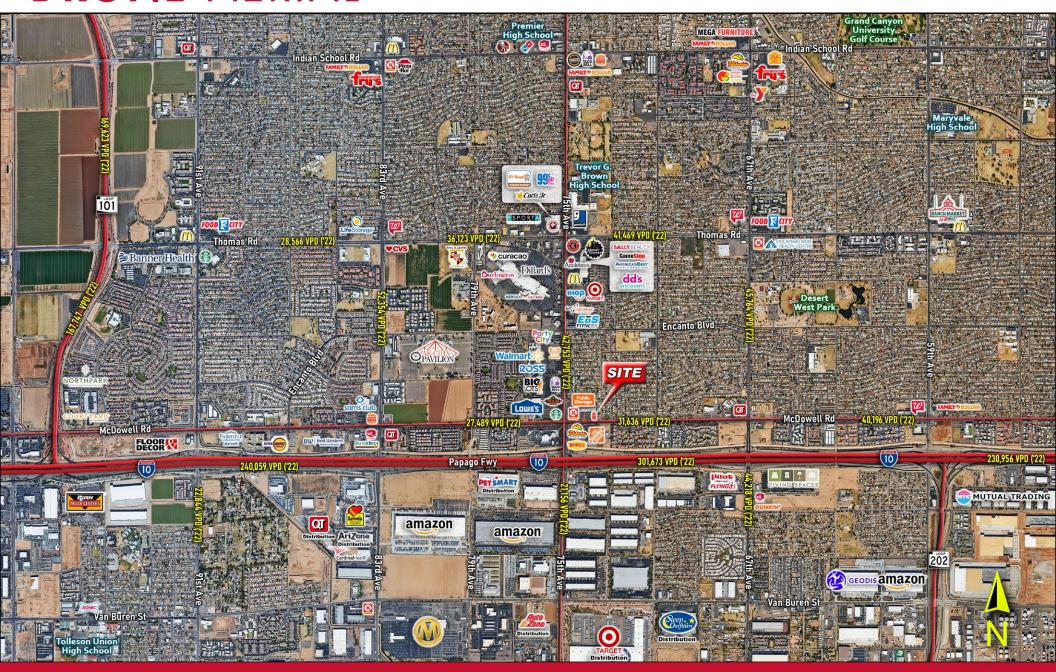

# **DRONE** AERIAL

DRIVE-THRU PAD AVAILABLE FOR GROUND LEASE

## **DRONE** AERIAL

DRIVE-THRU PAD AVAILABLE FOR GROUND LEASE

# DRONE AERIAL

DRIVE-THRU PAD AVAILABLE FOR GROUND LEASE

2023 DEMOS (5-MILE RADIUS)

TOTAL POPULATION 383,792

DAYTIME POPULATION 341,641

TRAFFIC COUNTS

MCDOWELL RD 31,636 VPD

(ADOT '22)

N 75TH AVE 43,121 VPD

(ADOT '22)