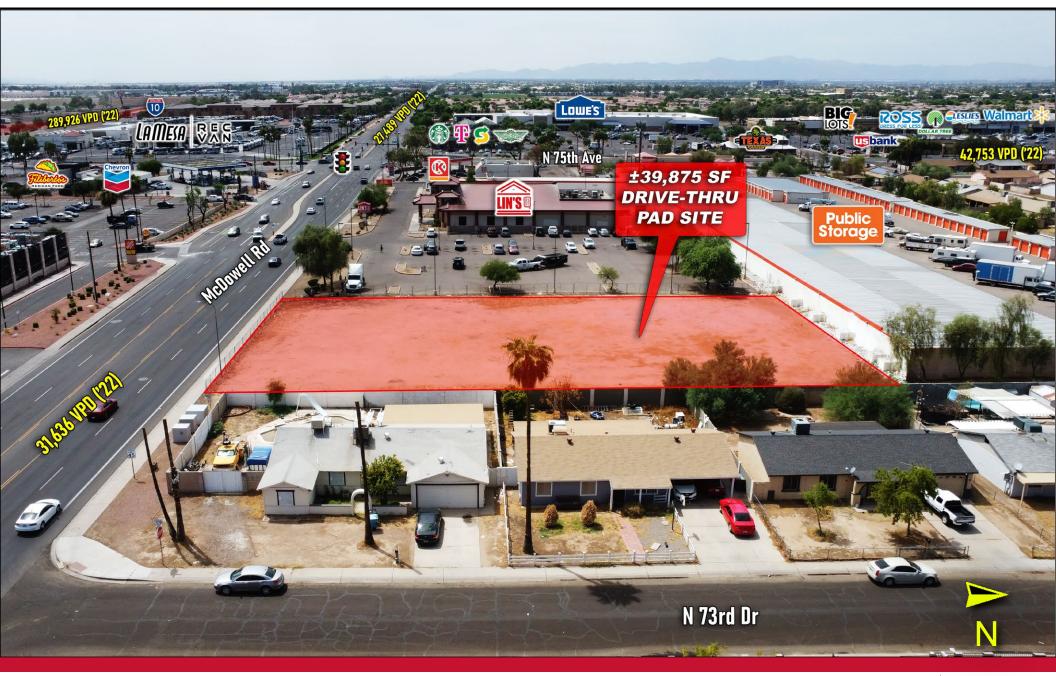

# **DRONE** AERIAL

DRIVE-THRU PAD AVAILABLE FOR GROUND LEASE

### DRIVE-THRU PAD AVAILABLE FOR GROUND LEASE | ± 39,875 SF

E/NEC 75TH & MCDOWELL | PHOENIX, AZ