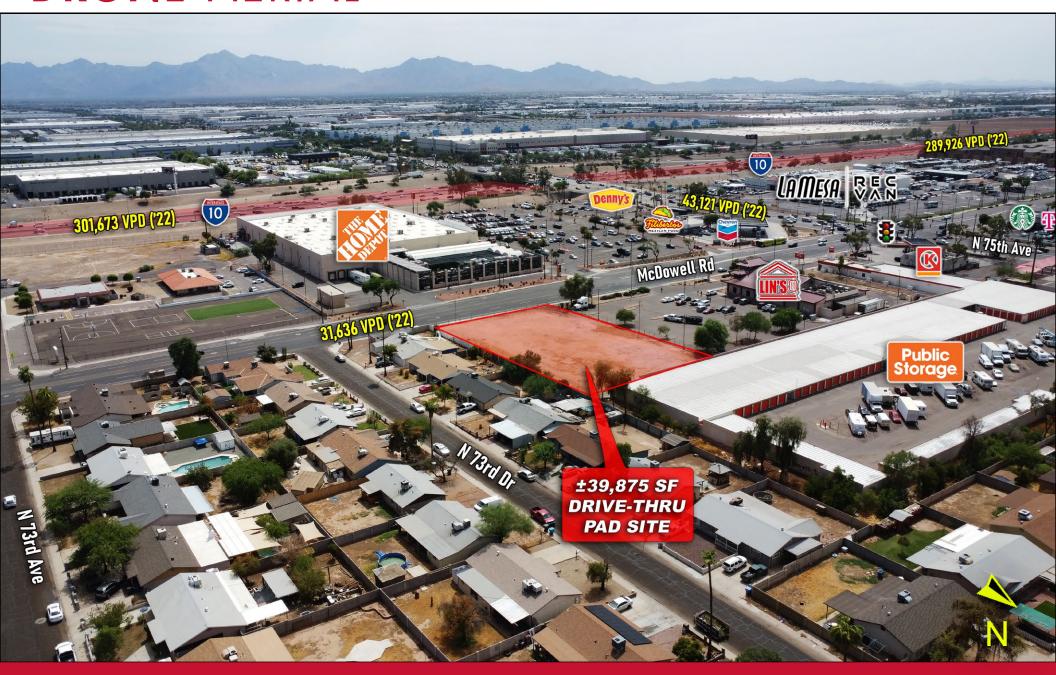

## **DRONE** AERIAL

DRIVE-THRU PAD AVAILABLE FOR GROUND LEASE

### DRIVE-THRU PAD AVAILABLE FOR GROUND LEASE | ± 39,875 SF

E/NEC 75TH & MCDOWELL | PHOENIX, AZ