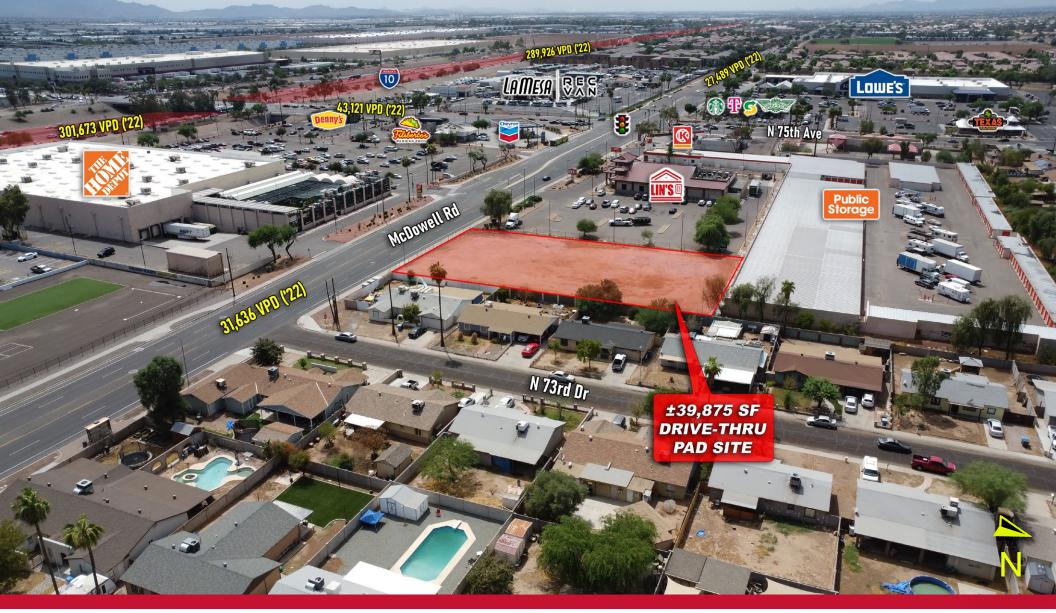

## INTERSECTION AERIAL

DRIVE-THRU PAD AVAILABLE FOR GROUND LEASE

2023 DEMOS (5-MILE RADIUS)

TOTAL POPULATION 383,792

DAYTIME POPULATION 341,641

TRAFFIC COUNTS

MCDOWELL RD 31,636 VPD

(ADOT '22)

N 75TH AVE 43,121 VPD

(ADOT '22)