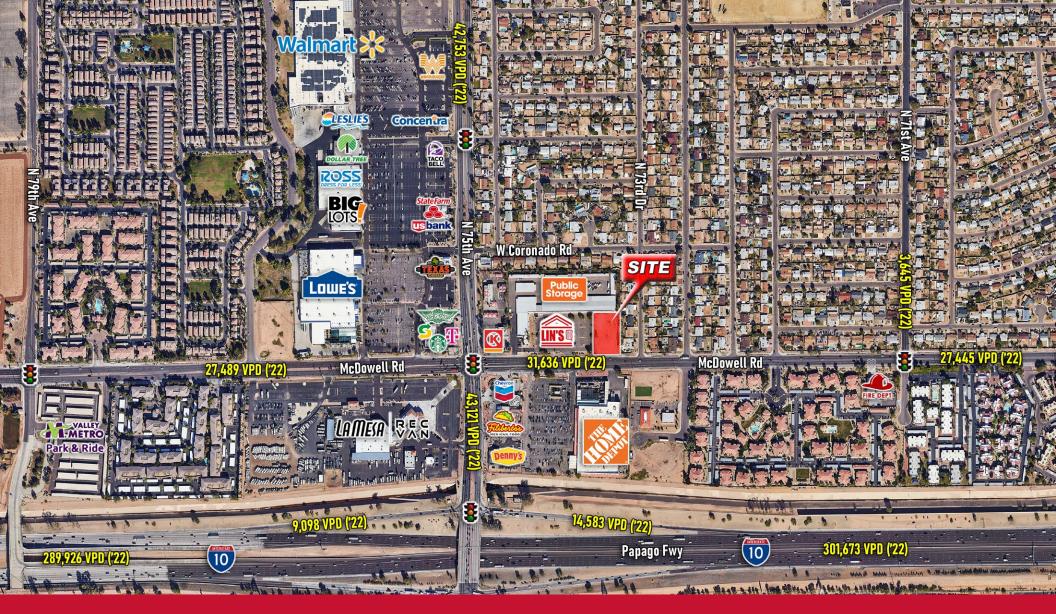

### DRIVE-THRU PAD AVAILABLE FOR GROUND LEASE | ± 39,875 SF

E/NEC 75TH & MCDOWELL | PHOENIX, AZ

### **PROPERTY** HIGHLIGHTS

- Convenient access to major transportation arteries, including nearby Interstate 10, ensuring easy connectivity and accessibility
- Excellent demographics with a large population and a strong median household income in the surrounding area, creating a solid consumer base for businesses
- Major National Retailer's located at the intersection include Walmart, Lowe's, Home Depot, Starbucks, Circle K, Whataburger Taco Bell, and many more
- Exceptionally strong daytime and residential demographics – One of the densest areas in Metro Phoenix

2023 DEMOS (5-MILE RADIUS)

TOTAL POPULATION 383,792

DAYTIME POPULATION 341,641

TRAFFIC COUNTS

MCDOWELL RD 31,636 VPD

(ADOT '22)

N 75TH AVE 43,121 VPD

(ADOT '22)