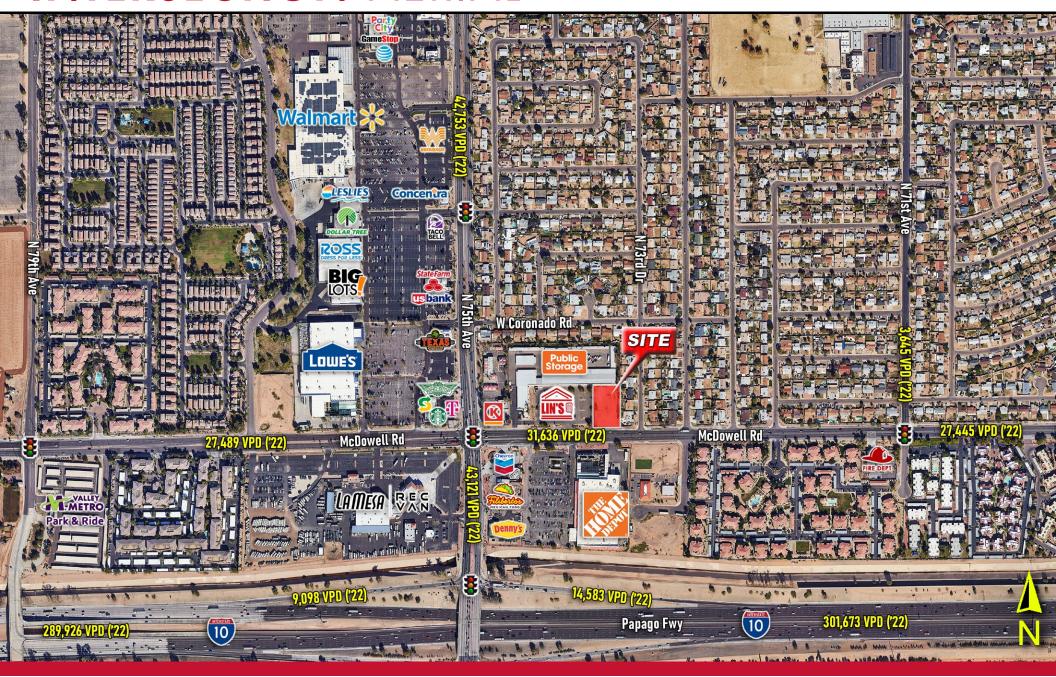

## INTERSECTION AERIAL

DRIVE-THRU PAD AVAILABLE FOR GROUND LEASE

### **PROPERTY** HIGHLIGHTS

- Convenient access to major transportation arteries, including nearby Interstate 10, ensuring easy connectivity and accessibility
- Excellent demographics with a large population and a strong median household income in the surrounding area, creating a solid consumer base for businesses
- Major National Retailer's located at the intersection include Walmart, Lowe's, Home Depot, Starbucks, Circle K, Whataburger Taco Bell, and many more
- Exceptionally strong daytime and residential demographics – One of the densest areas in Metro Phoenix

2023 DEMOS (5-MILE RADIUS)

TOTAL POPULATION 383,792

DAYTIME POPULATION 341,641

TRAFFIC COUNTS

MCDOWELL RD 31,636 VPD

(ADOT '22)

N 75TH AVE 43,121 VPD

(ADOT '22)