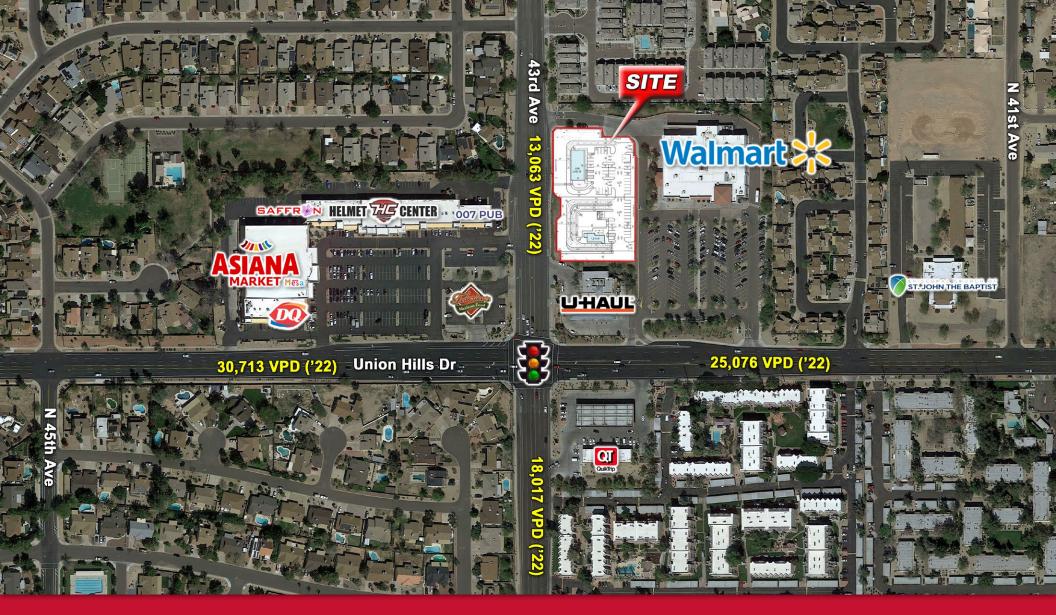

#### HIGH PROFILE RETAIL PAD AVAILABLE FOR GROUND LEASE, BUILT TO SUIT, OR SALE

#### NEC 43RD AVE & UNION HILLS DR | GLENDALE, AZ

# PROPERTY HIGHLIGHTS

- Prime retail PAD available for ground lease, build-to-suit, or sale
- Located at the busy intersection of 43rd Avenue and Union Hills Drive - One mile south of Loop 101 Freeway
- Part of a Walmart anchored shopping center with strong foot traffic – Densely Populated Glendale Trade Area
- Adjacent to a new Dutch Bros. Coffee location currently under construction
- Excellent visibility and access from both Union Hills Drive and 43rd Avenue

2023 DEMOS (5-MILE RADIUS) TOTAL POPULATION 309,293 DAYTIME POPULATION 304,689

TRAFFIC COUNTS

UNION HILLS DR 30,713 VPD (ADOT '22) LA MONTANA DR 18,017 VPD (ADOT '22)