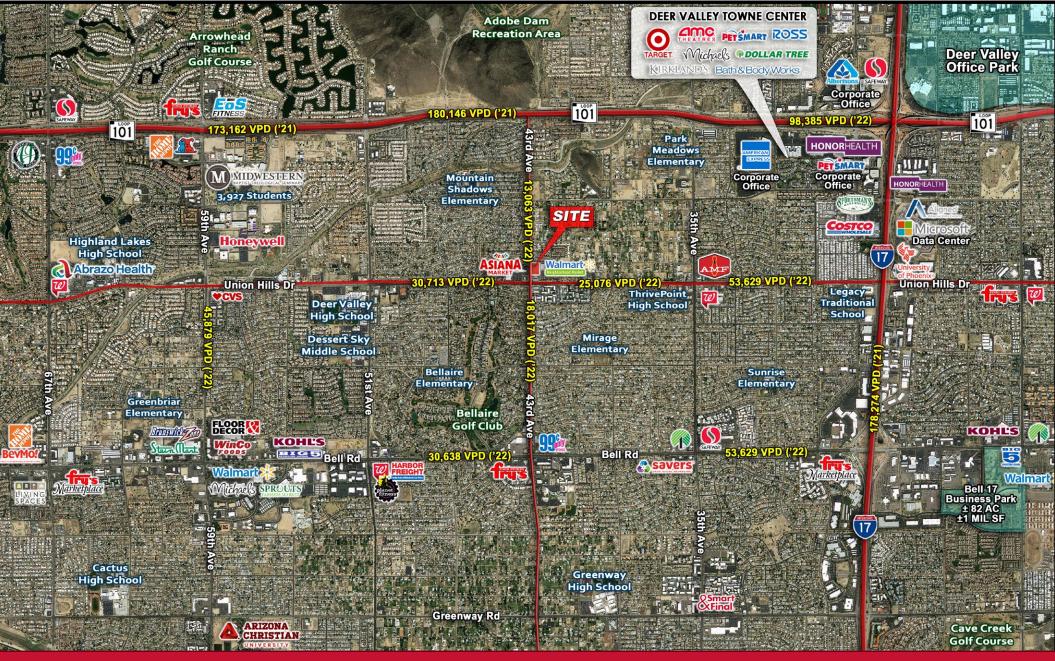

LEJARCZYK

Principal 602.762.0754 martyo@gpsaz.com

#### **JENNIFER HILL**

Vice President of Leasing and Sales 602.616.4477 jhill@gpsaz.com



# PROPERTY HIGHLIGHTS

- Prime retail PAD available for ground lease, build-to-suit, or sale
- Located at the busy intersection of 43rd Avenue and Union Hills Drive - One mile south of Loop 101 Freeway
- Part of a Walmart anchored shopping center with strong foot traffic – Densely Populated Glendale Trade Area
- Adjacent to a new Dutch Bros. Coffee location currently under construction
- Excellent visibility and access from both Union Hills Drive and 43rd Avenue

2023 DEMOS (5-MILE RADIUS) TOTAL POPULATION 309,293 DAYTIME POPULATION 304,689

TRAFFIC COUNTS

UNION HILLS DR 30,713 VPD (ADOT '22) LA MONTANA DR 18,017 VPD (ADOT '22)

## MARKET AERIAL





## **SITE PLAN**





## DRONE VIEW





## DRONE VIEW





## DRONE VIEW





#### **DEMOGRAPHIC** SNAPSHOT

1 MILE



2028 Total Population

**2023 Total Population** 16,152 115,399 309,293 15,890 114,175 307,625

3 MILE

3 MILE







1 MILE **Daytime Employees** 3,542 7,179 **Daytime Residents** 

62,206 157,412 54,195 147,277

5 MILE

5 MILE



2028 Households

1 MILE 3 MILE 5 MILE 6,208 44,914 118,476 6,171 44,823 119,000

|                         | 1 MILE | 3 MILE | 5 MILE |     |                 | 1 MILE | 3 MILE | 5 MILE |
|-------------------------|--------|--------|--------|-----|-----------------|--------|--------|--------|
| Owner Occupied Housing  | 72.4%  | 62.7%  | 62.6%  |     | 2023 Median Age | 39.1   | 38.0   | 38.3   |
| Renter Occupied Housing | 24.8%  | 33.0%  |