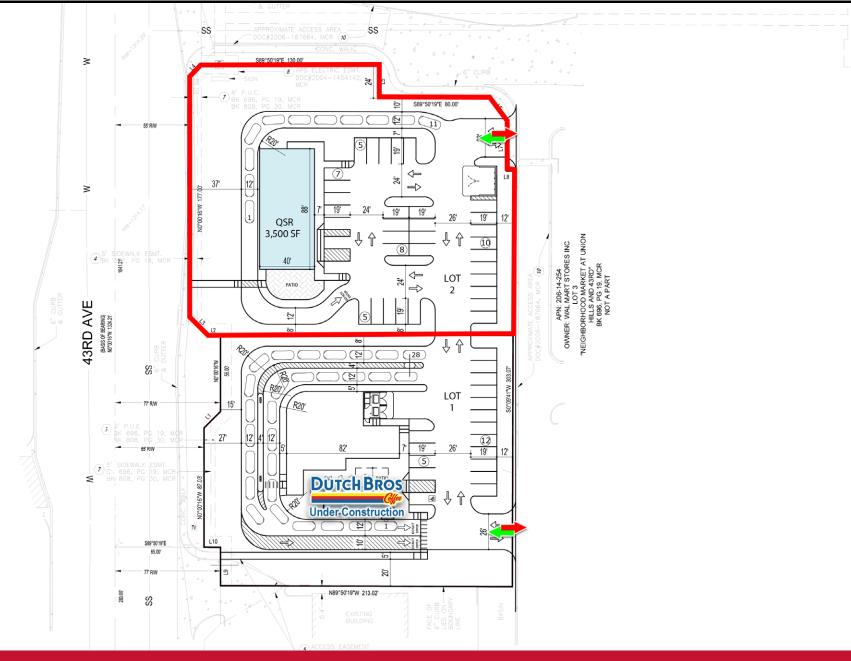

## **SITE PLAN**

# PROPERTY HIGHLIGHTS

- Prime retail PAD available for ground lease, build-to-suit, or sale
- Located at the busy intersection of 43rd Avenue and Union Hills Drive - One mile south of Loop 101 Freeway
- Part of a Walmart anchored shopping center with strong foot traffic – Densely Populated Glendale Trade Area
- Adjacent to a new Dutch Bros. Coffee location currently under construction
- Excellent visibility and access from both Union Hills Drive and 43rd Avenue