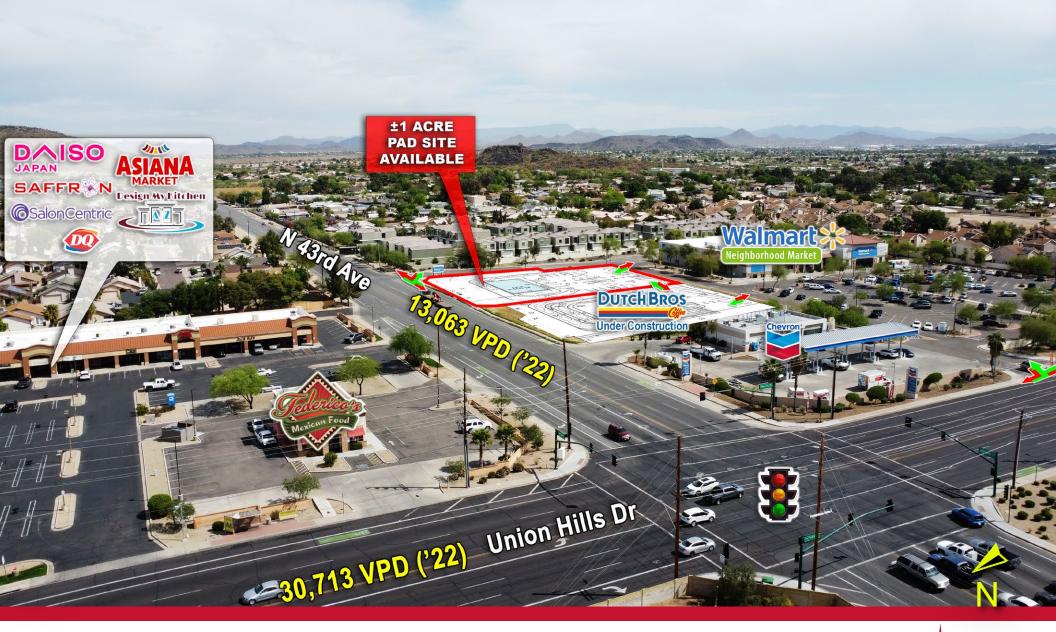

# PROPERTY HIGHLIGHTS

- Prime retail PAD available for ground lease, build-to-suit, or sale
- Located at the busy intersection of 43rd Avenue and Union Hills Drive - One mile south of Loop 101 Freeway
- Part of a Walmart anchored shopping center with strong foot traffic – Densely Populated Glendale Trade Area
- Adjacent to a new Dutch Bros. Coffee location currently under construction
- Excellent visibility and access from both Union Hills Drive and 43rd Avenue

2023 DEMOS (5-MILE RADIUS) TOTAL POPULATION 309,293 DAYTIME POPULATION 304,689

TRAFFIC COUNTS

UNION HILLS DR 30,713 VPD (ADOT '22) LA MONTANA DR 18,017 VPD (ADOT '22)

## DRONE VIEW