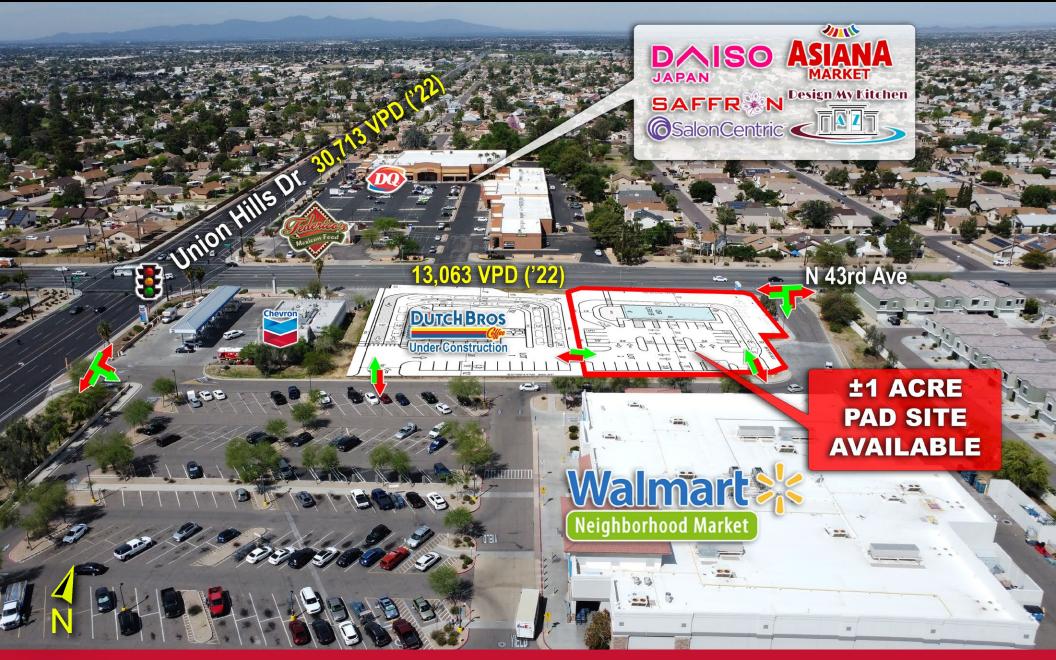

# PROPERTY HIGHLIGHTS

- Prime retail PAD available for ground lease, build-to-suit, or sale
- Located at the busy intersection of 43rd Avenue and Union Hills Drive - One mile south of Loop 101 Freeway
- Part of a Walmart anchored shopping center with strong foot traffic – Densely Populated Glendale Trade Area
- Adjacent to a new Dutch Bros. Coffee location currently under construction
- Excellent visibility and access from both Union Hills Drive and 43rd Avenue

2023 DEMOS (5-MILE RADIUS) TOTAL POPULATION 309,293 DAYTIME POPULATION 304,689

TRAFFIC COUNTS

UNION HILLS DR 30,713 VPD (ADOT '22) LA MONTANA DR 18,017 VPD (ADOT '22)

## MARKET AERIAL