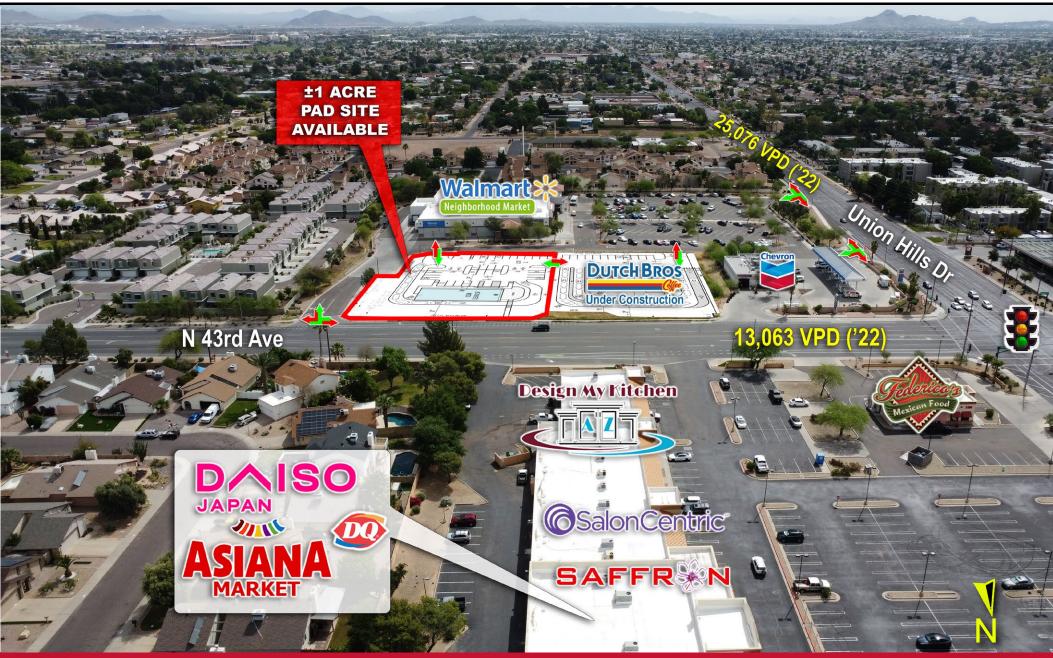

## DRONE VIEW

# PROPERTY HIGHLIGHTS

- Prime retail PAD available for ground lease, build-to-suit, or sale
- Located at the busy intersection of 43rd Avenue and Union Hills Drive - One mile south of Loop 101 Freeway
- Part of a Walmart anchored shopping center with strong foot traffic – Densely Populated Glendale Trade Area
- Adjacent to a new Dutch Bros. Coffee location currently under construction
- Excellent visibility and access from both Union Hills Drive and 43rd Avenue