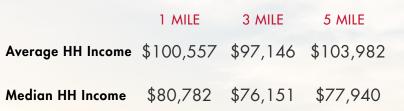

#### **DEMOGRAPHIC** SNAPSHOT

1 MILE

2028 Total Population

**2023 Total Population** 16,152 115,399 309,293 15,890 114,175 307,625

3 MILE

3 MILE

1 MILE **Daytime Employees** 3,542 7,179 **Daytime Residents** 

62,206 157,412 54,195 147,277

5 MILE

5 MILE

2028 Households

1 MILE 3 MILE 5 MILE 6,208 44,914 118,476 6,171 44,823 119,000

|                         | 1 MILE | 3 MILE | 5 MILE |     |                 | 1 MILE | 3 MILE | 5 MILE |
|-------------------------|--------|--------|--------|-----|-----------------|--------|--------|--------|
| Owner Occupied Housing  | 72.4%  | 62.7%  | 62.6%  |     | 2023 Median Age | 39.1   | 38.0   | 38.3   |
| Renter Occupied Housing | 24.8%  | 33.0%  | 32.7%  | ٩77 | 2028 Median Age | 40.0   | 38.6   | 39.0   |