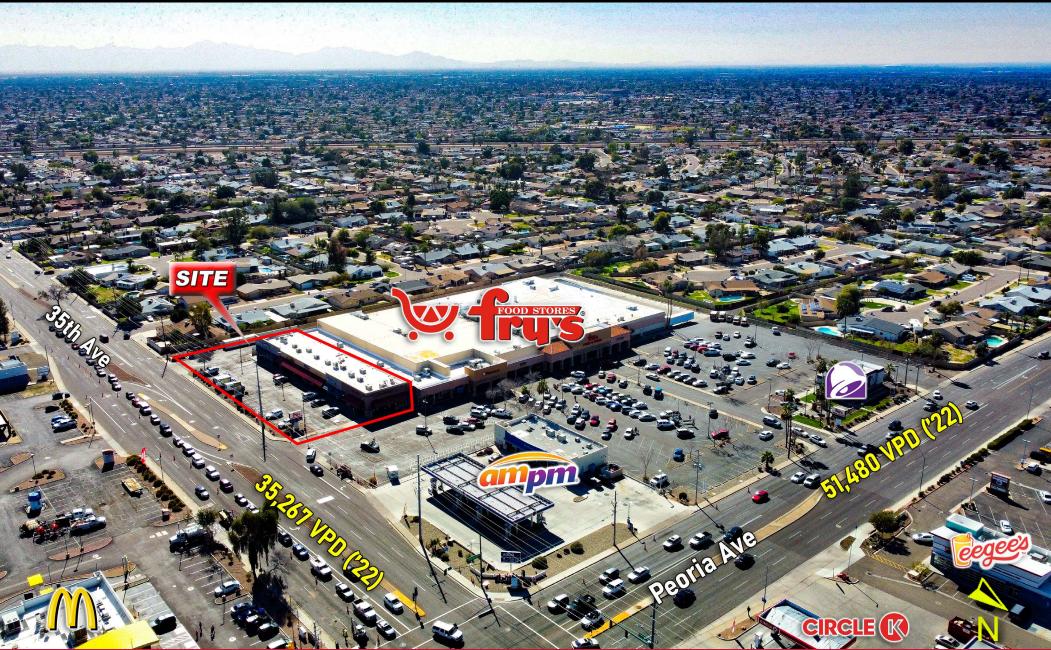

# DRONE VIEW

# PROPERTY HIGHLIGHTS

- Fry's Grocery anchored shopping center
- Last suite available in multi-tenant building
- Former insurance office
- Co-tenants include Bosa Donuts, Phoenix Nail Salon, Steak Taco, Buddy's Home Furnishings, AM/PM and Taco Bell and My Dr. Now is under construction
- Other retailers at this intersection include Salad & Go, Panda Express, McDonald's, Planet Fitness, Eyeglass World, Boost Mobile, and Circle K
- 1 mile west of I-17 Freeway
- Excellent visibility and easy access with monument signage available

2023 DEMOS (3-MILE RADIUS) TOTAL POPULATION 183,201 DAYTIME POPULATION 153,890

 TRAFFIC COUNTS

 PEORIA AVE
 51,480 VPD

 (ADOT '22)

 35TH AVE
 35,267 VPD

 (ADOT '22)