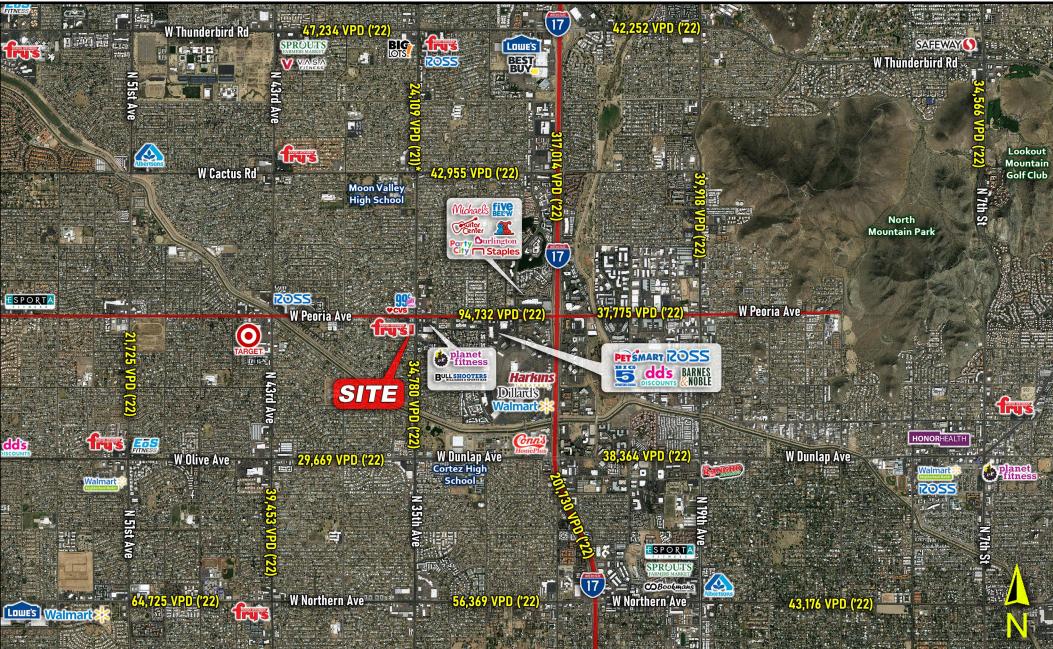

tenants include Bosa Donuts, Phoenix Nail Salon, Steak Taco, Buddy's Home Furnishings, AM/PM and Taco Bell and My Dr. Now is under construction
- Other retailers at this intersection include Salad & Go, Panda Express, McDonald's, Planet Fitness, Eyeglass World, Boost Mobile, and Circle K
- 1 mile west of I-17 Freeway
- Excellent visibility and easy access with monument signage available

2023 DEMOS (3-MILE RADIUS) TOTAL POPULATION 183,201 DAYTIME POPULATION 153,890

 TRAFFIC COUNTS

 PEORIA AVE
 51,480 VPD

 (ADOT '22)

 35TH AVE
 35,267 VPD

 (ADOT '22)



# SITE PLAN





35TH AVE 35,267 ₩₽D (ADOT '22)

773 SF AVAILABLE IN FRY'S GROCERY ANCHORED CENTER

SWC OF 35TH AVE & PEORIA AVE | PHOENIX, AZ



## **PROPERTY** PHOTOS





# DRONE VIEW





# **RETAIL** AERIAL





### MARKET AERIAL





## DEMOGRAPHIC SNAPSHOT



2028 Median Age

773 SF AVAILABLE IN FRY'S GROCERY ANCHORED CENTER SWC OF 35TH AVE & PEORIA AVE | PHOENIX, AZ

47.0%

50.1%



35.9

35.8

37.2