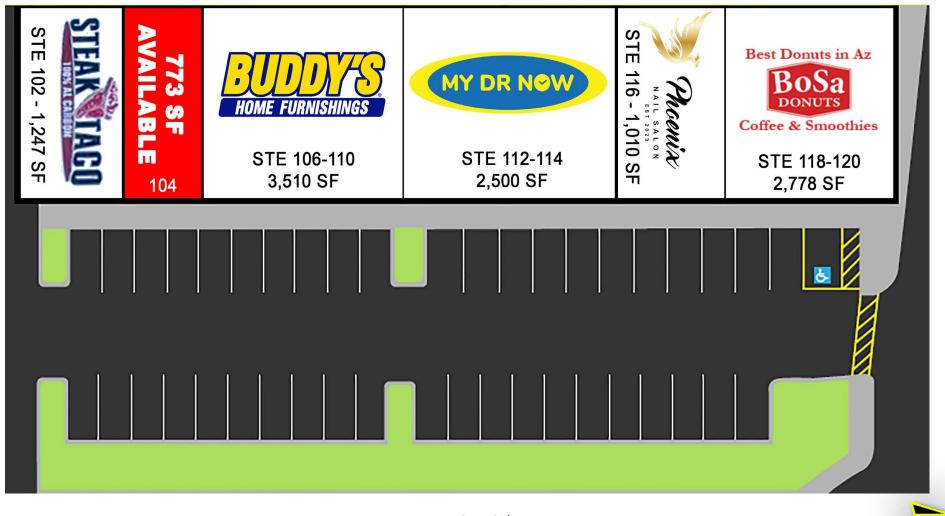

# SITE PLAN

35TH AVE 35,267 ₩₽D (ADOT '22)

773 SF AVAILABLE IN FRY'S GROCERY ANCHORED CENTER

SWC OF 35TH AVE & PEORIA AVE | PHOENIX, AZ

# PROPERTY HIGHLIGHTS

- Fry's Grocery anchored shopping center
- Last suite available in multi-tenant building
- Former insurance office
- Co-tenants include Bosa Donuts, Phoenix Nail Salon, Steak Taco, Buddy's Home Furnishings, AM/PM and Taco Bell and My Dr. Now is under construction
- Other retailers at this intersection include Salad & Go, Panda Express, McDonald's, Planet Fitness, Eyeglass World, Boost Mobile, and Circle K
- 1 mile west of I-17 Freeway
- Excellent visibility and easy access with monument signage available