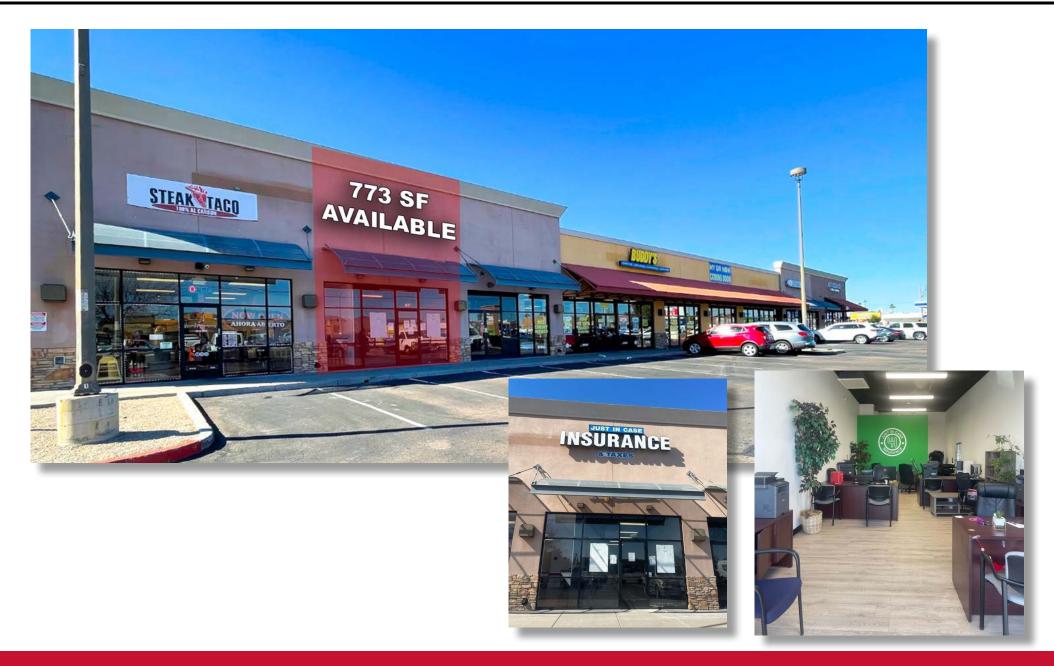

## **PROPERTY** PHOTOS

# PROPERTY HIGHLIGHTS

- Fry's Grocery anchored shopping center
- Last suite available in multi-tenant building
- Former insurance office
- Co-tenants include Bosa Donuts, Phoenix Nail Salon, Steak Taco, Buddy's Home Furnishings, AM/PM and Taco Bell and My Dr. Now is under construction
- Other retailers at this intersection include Salad & Go, Panda Express, McDonald's, Planet Fitness, Eyeglass World, Boost Mobile, and Circle K
- 1 mile west of I-17 Freeway
- Excellent visibility and easy access with monument signage available