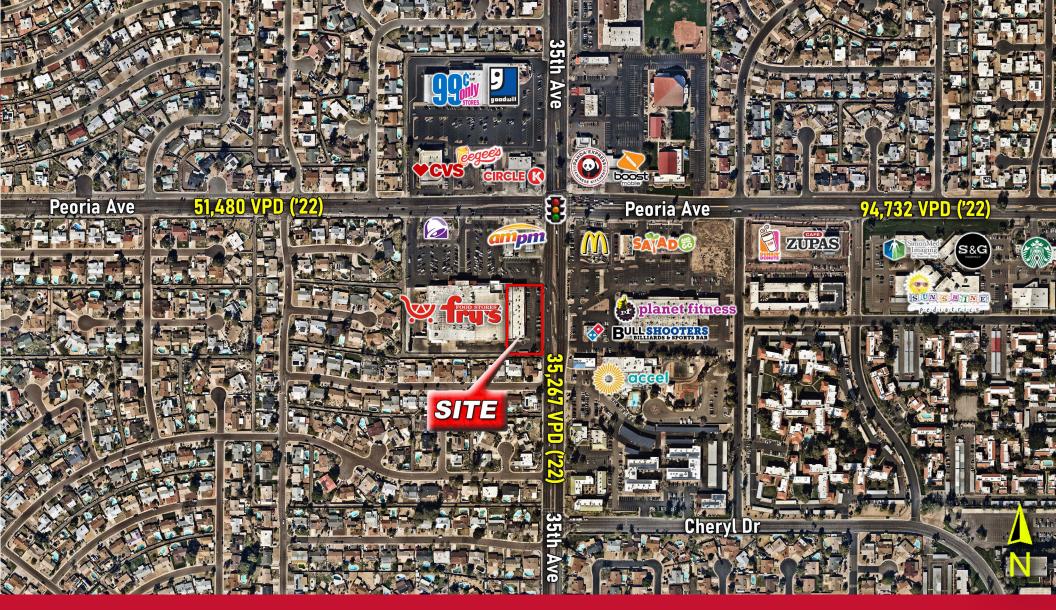

# **RETAIL** AERIAL

# PROPERTY HIGHLIGHTS

- Fry's Grocery anchored shopping center
- Last suite available in multi-tenant building
- Former insurance office
- Co-tenants include Bosa Donuts, Phoenix Nail Salon, Steak Taco, Buddy's Home Furnishings, AM/PM and Taco Bell and My Dr. Now is under construction
- Other retailers at this intersection include Salad & Go, Panda Express, McDonald's, Planet Fitness, Eyeglass World, Boost Mobile, and Circle K
- 1 mile west of I-17 Freeway
- Excellent visibility and easy access with monument signage available

2023 DEMOS (3-MILE RADIUS) TOTAL POPULATION 183,201 DAYTIME POPULATION 153,890

 TRAFFIC COUNTS

 PEORIA AVE
 51,480 VPD

 (ADOT '22)

 35TH AVE
 35,267 VPD

 (ADOT '22)