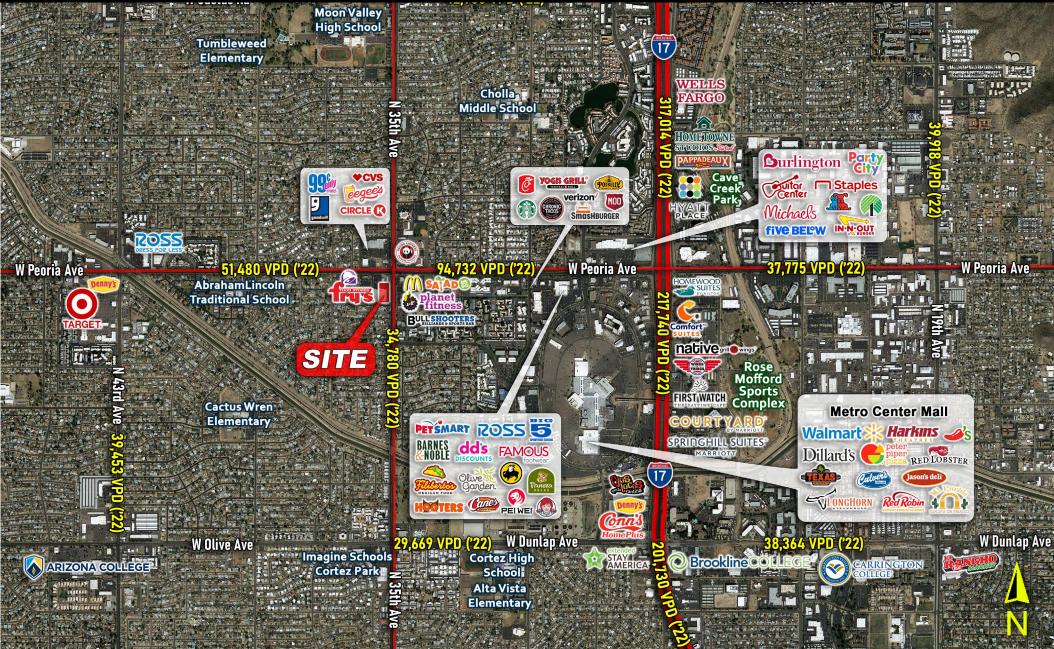

# **RETAIL** AERIAL

# PROPERTY HIGHLIGHTS

- Fry's Grocery anchored shopping center
- Last suite available in multi-tenant building
- Former insurance office
- Co-tenants include Bosa Donuts, Phoenix Nail Salon, Steak Taco, Buddy's Home Furnishings, AM/PM and Taco Bell and My Dr. Now is under construction
- Other retailers at this intersection include Salad & Go, Panda Express, McDonald's, Planet Fitness, Eyeglass World, Boost Mobile, and Circle K
- 1 mile west of I-17 Freeway
- Excellent visibility and easy access with monument signage available

2023 DEMOS (3-MILE RADIUS) TOTAL POPULATION 183,201 DAYTIME POPULATION 153,890

 TRAFFIC COUNTS

 PEORIA AVE
 51,480 VPD

 (ADOT '22)

 35TH AVE
 35,267 VPD

 (ADOT '22)