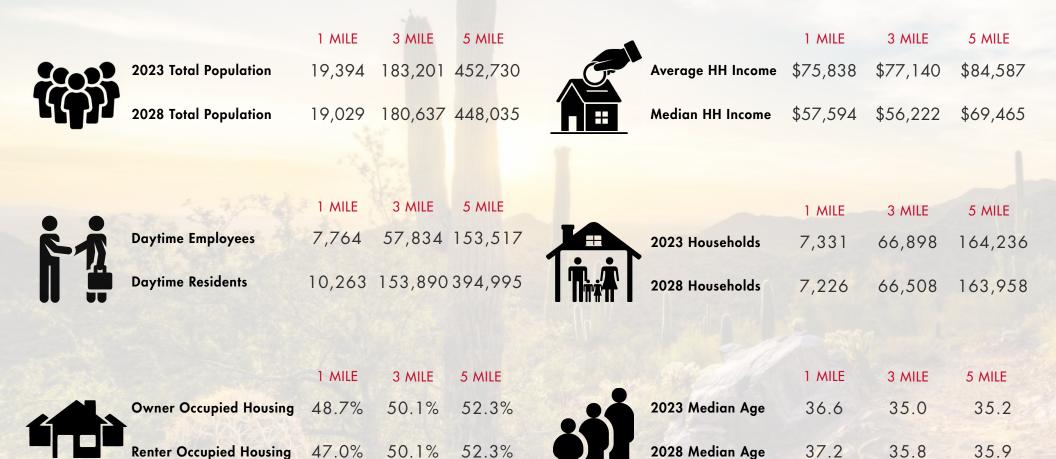

## DEMOGRAPHIC SNAPSHOT

2028 Median Age

773 SF AVAILABLE IN FRY'S GROCERY ANCHORED CENTER SWC OF 35TH AVE & PEORIA AVE | PHOENIX, AZ

47.0%

50.1%

35.9

35.8

37.2

2023 DEMOS (3-MILE RADIUS) TOTAL POPULATION 183,201 DAYTIME POPULATION 153,890

 TRAFFIC COUNTS

 PEORIA AVE
 51,480 VPD

 (ADOT '22)

 35TH AVE
 35,267 VPD

 (ADOT '22)