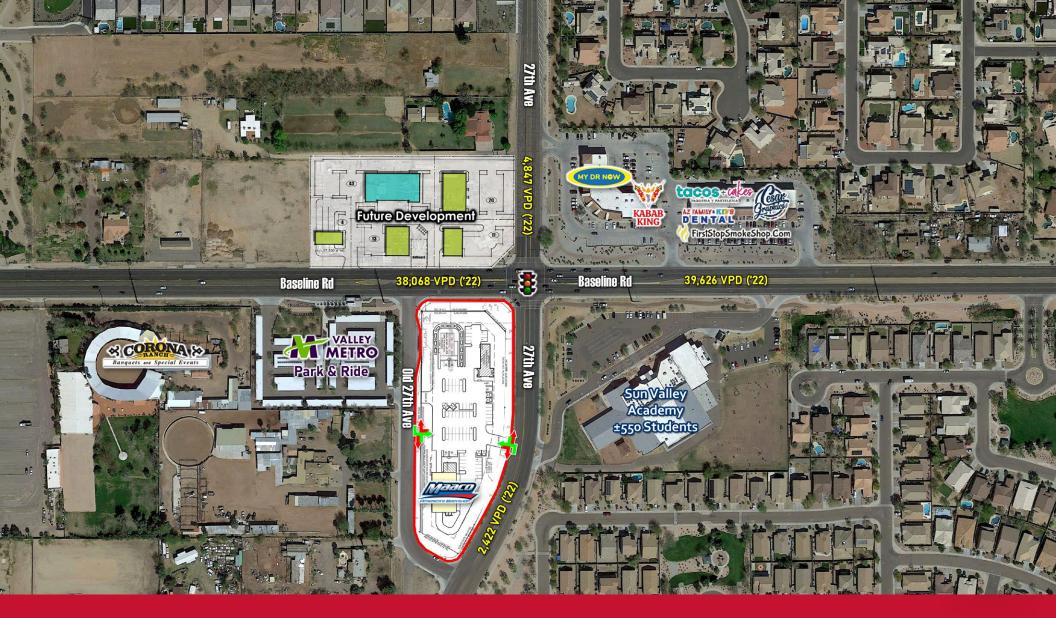

## SITE PLAN

CPS

COMMERCIAL

ADVISORS

WWW.gpsaz.com

2023 DEMOS (5-MILE RADIUS)

TOTAL POPULATION 189,415

DAYTIME POPULATION 185,627

TRAFFIC COUNTS
W BASELINE RD 38,068 VPD

(ADOT '22)

27TH AVE **2,422 VPD** 

(ADOT '22)