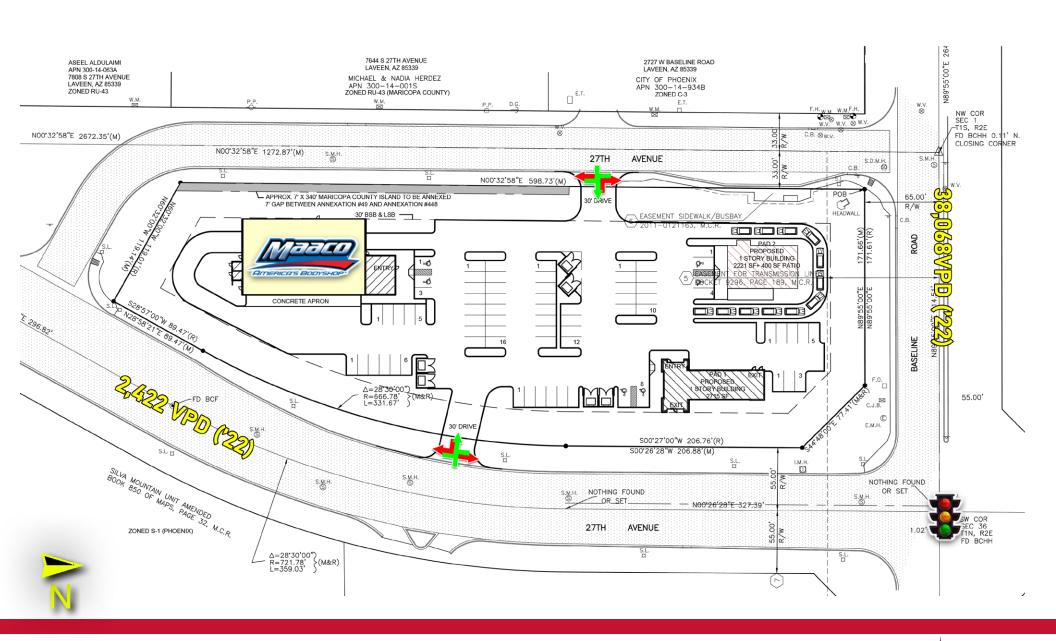

## SITE PLAN

CPS

COMMERCIAL

ADVISORS

WWW.gpsaz.com

2023 DEMOS (5-MILE RADIUS)

TOTAL POPULATION 189,415

DAYTIME POPULATION 185,627

TRAFFIC COUNTS
W BASELINE RD 38,068 VPD

(ADOT '22)

27TH AVE **2,422 VPD** 

(ADOT '22)