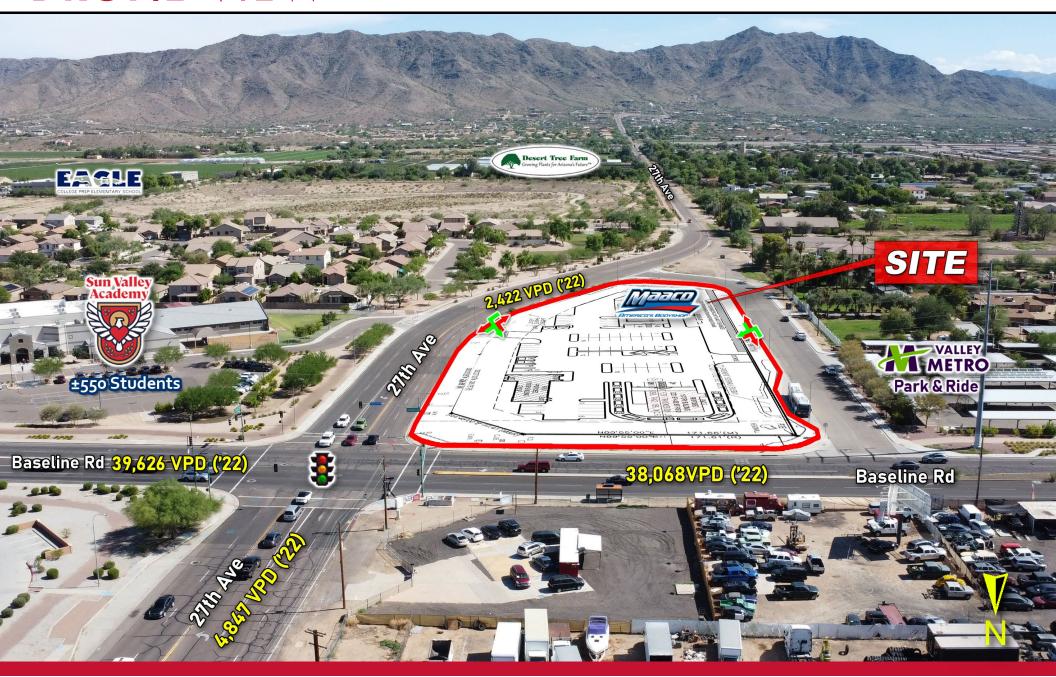

# **DRONE** VIEW

HARD CORNER PAD DEVELOPMENT ALONG BASELINE ROAD

# **DRONE** VIEW

### HARD CORNER PAD DEVELOPMENT ALONG BASELINE ROAD

CPS

CDWMSDRSIAL

WWW.gpsaz.com

2023 DEMOS (5-MILE RADIUS)

TOTAL POPULATION 189,415

DAYTIME POPULATION 185,627

TRAFFIC COUNTS
W BASELINE RD 38,068 VPD

(ADOT '22)

27TH AVE **2,422 VPD** 

(ADOT '22)