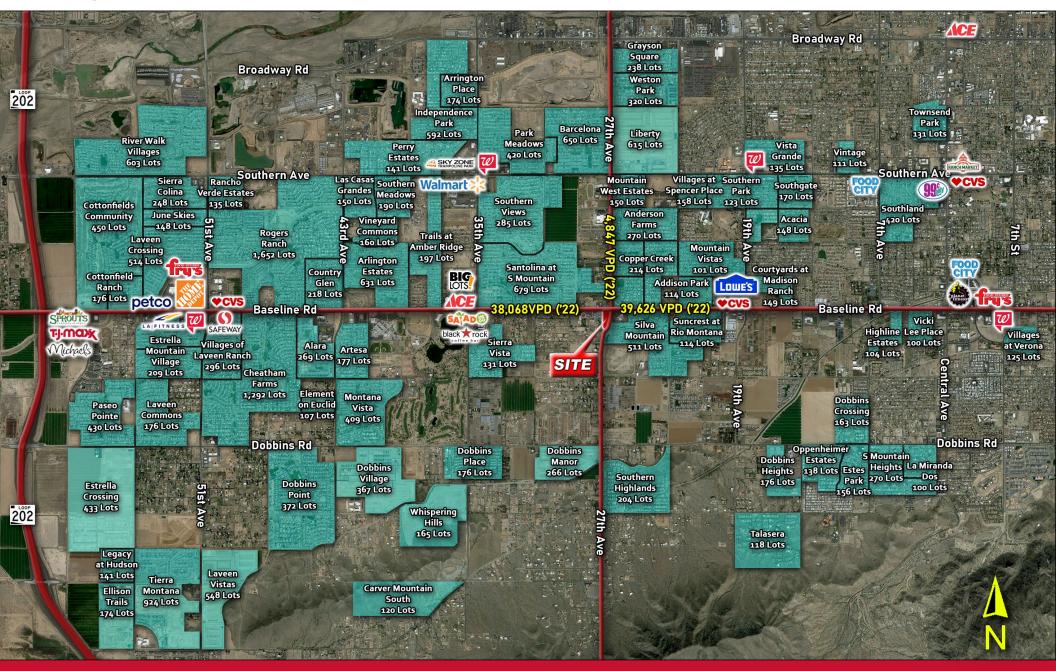

etail, Medical and Entertainment Projects
- Approximately 4 miles to the new Loop 202
- Close proximity to national retailers such as Lowes, Staples, CVS, Wells Fargo, Burger King, Fresh & Easy Grocery and McDonald's

2023 DEMOS (5-MILE RADIUS)

TOTAL POPULATION 189,415

DAYTIME POPULATION 185,627

TRAFFIC COUNTS
W BASELINE RD 38,068 VPD

(ADOT '22)

27TH AVE **2,422 VPD** 

(ADOT '22)



## SITE PLAN





CPS

COMMERCIAL

ADVISORS

WWW.gpsaz.com

# **DRONE** VIEW



HARD CORNER PAD DEVELOPMENT ALONG BASELINE ROAD



# **DRONE** VIEW



### HARD CORNER PAD DEVELOPMENT ALONG BASELINE ROAD

CPS

CDWMSDRSIAL

WWW.gpsaz.com

# INTERSECTION AERIAL



HARD CORNER PAD DEVELOPMENT ALONG BASELINE ROAD



## MARKET AERIAL



HARD CORNER PAD DEVELOPMENT ALONG BASELINE ROAD



### RESIDENTIAL AERIAL



#### HARD CORNER PAD DEVELOPMENT ALONG BASELINE ROAD



## **DEMOGRAPHIC** SNAPSHOT

|     |                        | 1 MILE | 3 MILE | 5 MILE  |     |                   | 1 MILE     | 3 MILE   | 5 MILE   |
|-----|------------------------|--------|--------|---------|-----|-------------------|------------|----------|----------|
|     | 2023 Total Population  | 12,047 | 93,340 | 189,415 |     | Average HH Income | \$119,280  | \$96,886 | \$93,663 |
| TON | 2028 Total Population  | 12,506 | 97,954 | 201,743 | A   | Median HH Income  | \$\$99,318 | \$75,691 | \$70,549 |
|     |                        |        |        |         |     |                   |            |          |          |
|     |                        | 1 MILE | 3 MILE | 5 MILE  |     |                   | 1 MILE     | 3 M