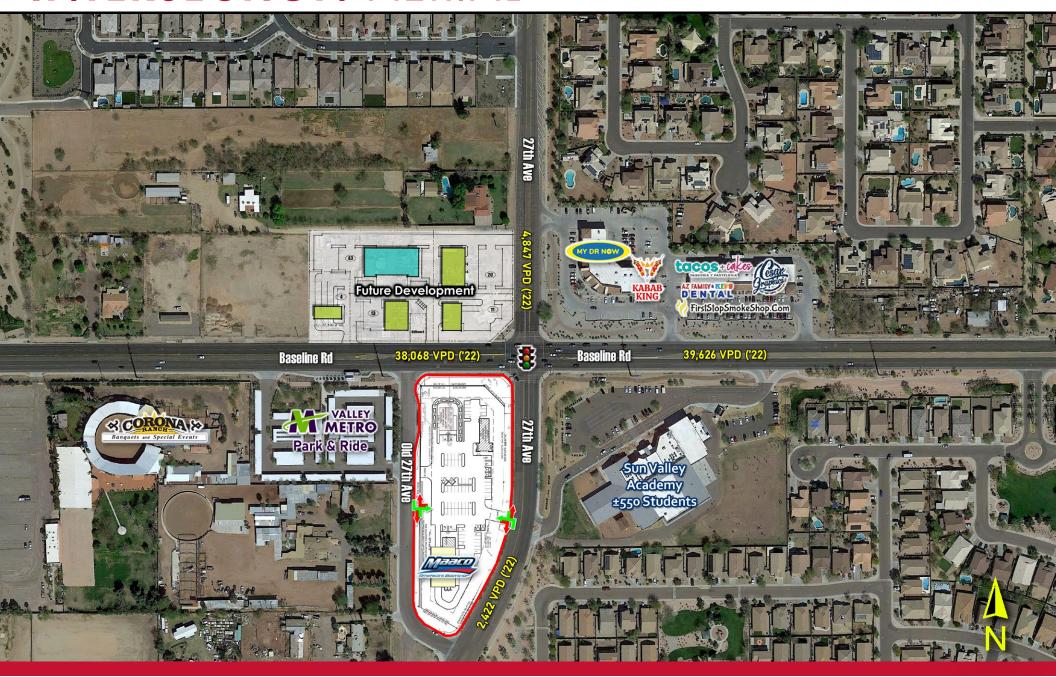

# INTERSECTION AERIAL

HARD CORNER PAD DEVELOPMENT ALONG BASELINE ROAD

2023 DEMOS (5-MILE RADIUS)

TOTAL POPULATION 189,415

DAYTIME POPULATION 185,627

TRAFFIC COUNTS
W BASELINE RD 38,068 VPD

(ADOT '22)

27TH AVE **2,422 VPD** 

(ADOT '22)