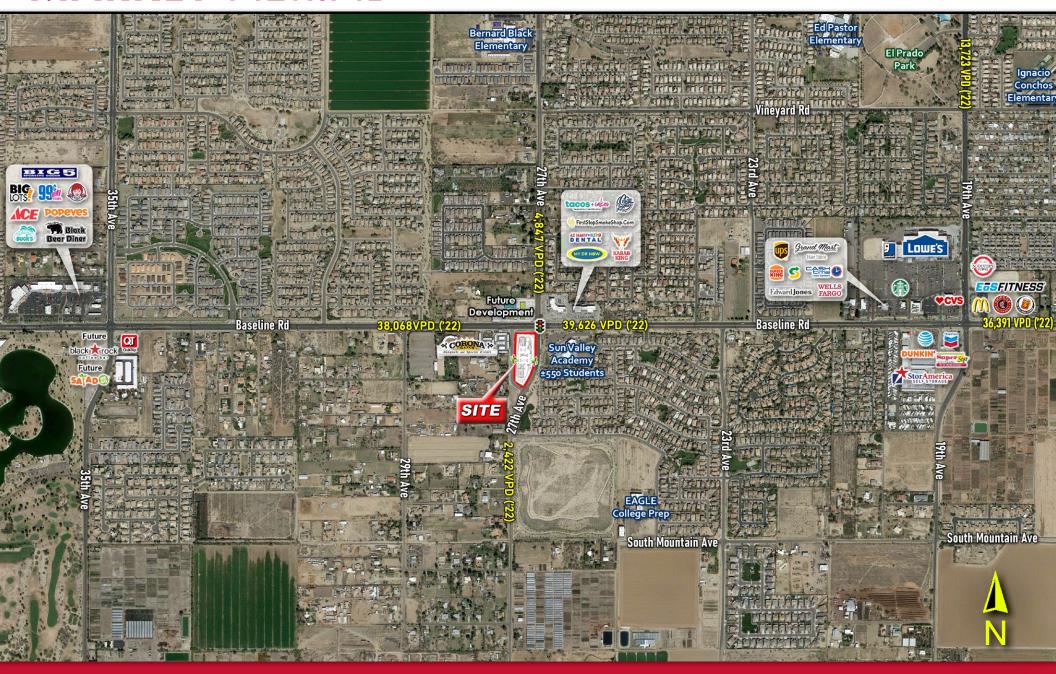

ous commercial development activity in the immediate area including Planned Retail, Medical and Entertainment Projects
- Approximately 4 miles to the new Loop 202
- Close proximity to national retailers such as Lowes, Staples, CVS, Wells Fargo, Burger King, Fresh & Easy Grocery and McDonald's

2023 DEMOS (5-MILE RADIUS)

TOTAL POPULATION 189,415

DAYTIME POPULATION 185,627

TRAFFIC COUNTS
W BASELINE RD 38,068 VPD

(ADOT '22)

27TH AVE **2,422 VPD** 

(ADOT '22)



## SITE PLAN





CPS

COMMERCIAL

ADVISORS

WWW.gpsaz.com

# **DRONE** VIEW



HARD CORNER PAD DEVELOPMENT ALONG BASELINE ROAD



# **DRONE** VIEW



### HARD CORNER PAD DEVELOPMENT ALONG BASELINE ROAD

CPS

CDWMSDRSIAL

WWW.gpsaz.com

# INTERSECTION AERIAL



HARD CORNER PAD DEVELOPMENT ALONG BASELINE ROAD



## MARKET AERIAL



HARD CORNER PAD DEVELOPMENT ALONG BASELINE ROAD



### RESIDENTIAL AERIAL



#### HARD CORNER PAD DEVELOPMENT ALONG BASELINE ROAD



## **DEMOGRAPHIC** SNAPSHOT

|     |                        | 1 MILE | 3 MILE | 5 MILE  |     |                   | 1 MILE     | 3 MILE   | 5 MILE   |
|-----|------------------------|--------|--------|---------|-----|-------------------|------------|----------|----------|
|     | 2023 Total Population  | 12,047 | 93,340 | 189,415 |     | Average HH Income | \$119,280  | \$96,886 | \$93,663 |
| TON | 2028 Total Population  | 12,506 | 97,954 | 201,743 | A   | Median HH Income  | \$\$99,318 | \$75,691 | \$70,549 |
|     |                        |        |        |         |     |                   |            |          |          |
|     |