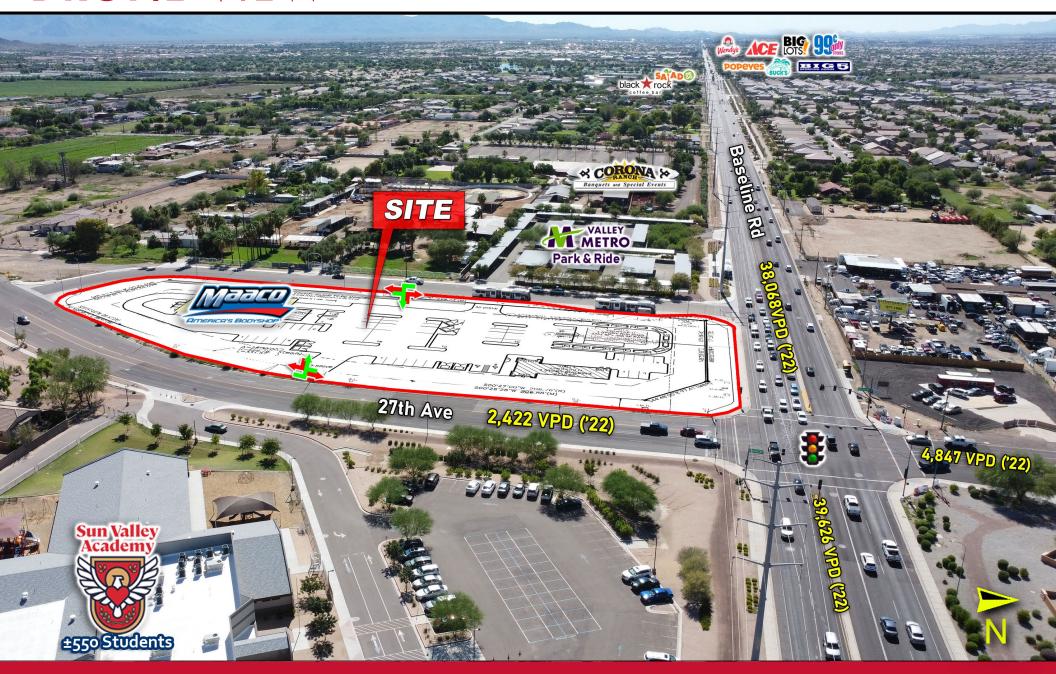

# INTERSECTION AERIAL

HARD CORNER PAD DEVELOPMENT ALONG BASELINE ROAD

## MARKET AERIAL

HARD CORNER PAD DEVELOPMENT ALONG BASELINE ROAD

2023 DEMOS (5-MILE RADIUS)

TOTAL POPULATION 189,415

DAYTIME POPULATION 185,627

TRAFFIC COUNTS
W BASELINE RD 38,068 VPD

(ADOT '22)

27TH AVE **2,422 VPD** 

(ADOT '22)