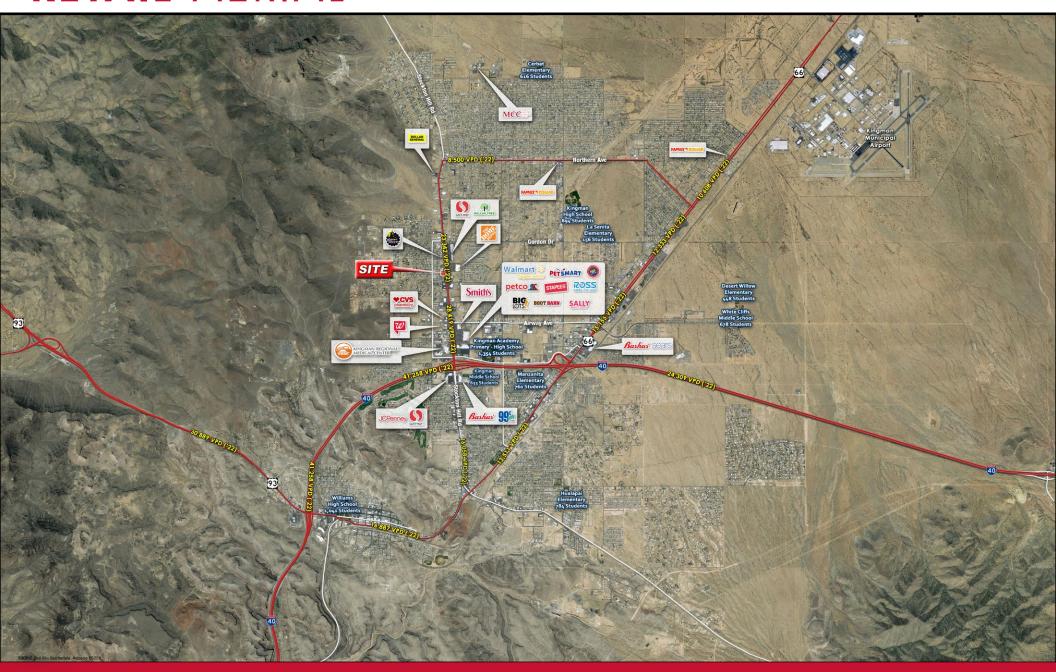

d in the Heart of Kingman's Retail, School, and Medical Epicenter
- Dense Retail Corridor with Neighboring Tenants Including, Safeway, Starbucks, Sonic, Valvoline, The Home Depot, Verizon, True Value, Chase Bank, and more
- Excellent Access and Signage Available with Drive-Thru Capabilities (C-3 Zoning)
- Shared parking with adjacent pad/retailer.

2023 DEMOS (5-MILE RADIUS)

TOTAL POPULATION 53,356

DAYTIME POPULATION 50,749

TRAFFIC COUNTS
STOCKTON HILL RD 23,426 VPD

(ADOT '22)

KINO AVE 2,716 VPD

(ADOT '22)





## SITE PLAN - OPTION 1



#### PREMIER PAD OPPORTUNITY IN KINGMAN ARIZONA

N/NWC STOCKTON HILL ROAD AND KINO AVE | KINGMAN, AZ



## INTERSECTION AERIAL



### PREMIER PAD OPPORTUNITY IN KINGMAN ARIZONA

N/NWC STOCKTON HILL ROAD AND KINO AVE | KINGMAN, AZ



# RETAIL AERIAL



### PREMIER PAD OPPORTUNITY IN KINGMAN ARIZONA

N/NWC STOCKTON HILL ROAD AND KINO AVE | KINGMAN, AZ



## **DEMOGRAPHIC** SNAPSHOT

|  |                       | 1 MILE | 3 MILE | 5 MILE |
|--|-----------------------|--------|--------|--------|
|  | 2023 Total Population | 5,702  | 37,121 | 53,356 |
|  | 2028 Total Population | 5,626  | 38,221 | 57,192 |
|  |                       |        |        |        |

| _1 |                   | 1 MILE   | 3 MILE   | 5 MILE   |
|----|-------------------|----------|----------|----------|
|    | Average HH Income | \$81,773 | \$63,821 | \$69,542 |
|    | Median HH Income  | \$54,983 | \$43,555 | \$49,058 |

|           |                   | 1 MILE | 3 MILE | 5 MILE |
|-----------|-------------------|--------|--------|--------|
| 64        | Daytime