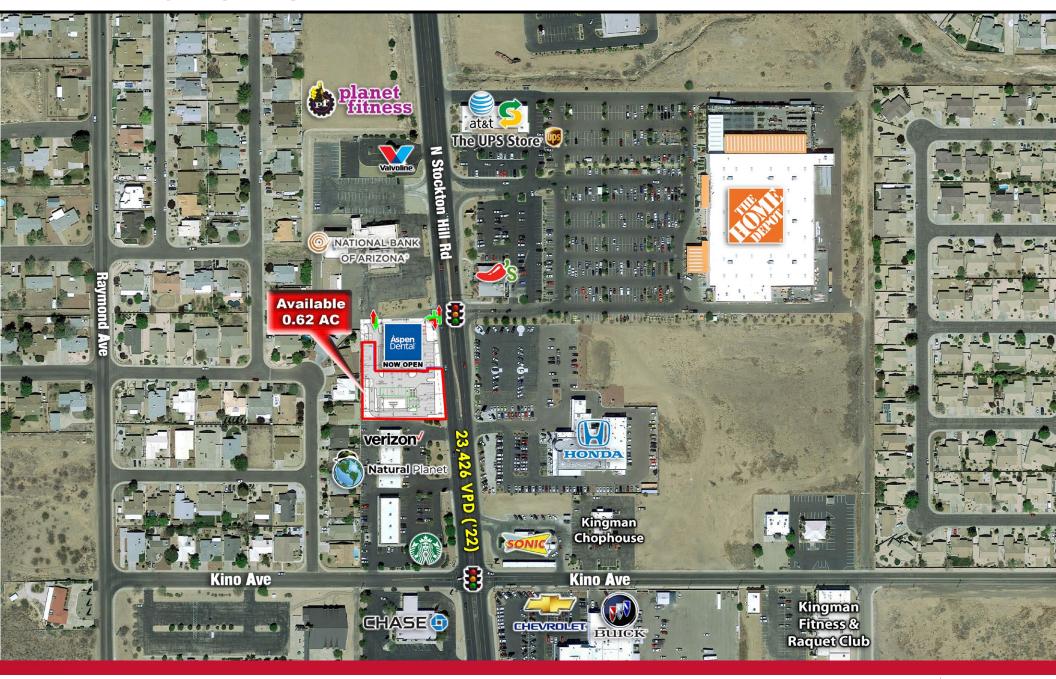

Opportunity for Premier Frontage Along Stockton Hill Road - Kingman's Dominant Commercial Artery
- Strategically Positioned in the Heart of Kingman's Retail, School, and Medical Epicenter
- Dense Retail Corridor with Neighboring Tenants Including, Safeway, Starbucks, Sonic, Valvoline, The Home Depot, Verizon, True Value, Chase Bank, and more
- Excellent Access and Signage Available with Drive-Thru Capabilities (C-3 Zoning)
- Shared parking with adjacent pad/retailer.

2023 DEMOS (5-MILE RADIUS)

TOTAL POPULATION 53,356

DAYTIME POPULATION 50,749

TRAFFIC COUNTS
STOCKTON HILL RD 23,426 VPD

(ADOT '22)

KINO AVE 2,716 VPD

(ADOT '22)





## SITE PLAN - OPTION 1



#### PREMIER PAD OPPORTUNITY IN KINGMAN ARIZONA

N/NWC STOCKTON HILL ROAD AND KINO AVE | KINGMAN, AZ



## INTERSECTION AERIAL



### PREMIER PAD OPPORTUNITY IN KINGMAN ARIZONA

N/NWC STOCKTON HILL ROAD AND KINO AVE | KINGMAN, AZ



# RETAIL AERIAL



### PREMIER PAD OPPORTUNITY IN KINGMAN ARIZONA

N/NWC STOCKTON HILL ROAD AND KINO AVE | KINGMAN, AZ



## **DEMOGRAPHIC** SNAPSHOT

|  |                       | 1 MILE | 3 MILE | 5 MILE |
|--|-----------------------|--------|--------|--------|
|  | 2023 Total Population | 5,702  | 37,121 | 53,356 |
|  | 2028 Total Population | 5,626  | 38,221 | 57,192 |
|  |                       |        |        |        |

| _1 |                   | 1 MILE   | 3 MILE   | 5 MILE   |
|----|-------------------|----------|----------|----------|
|    | Average HH Income | \$81,773 | \$63,821 | \$69,542 |
|    | Median HH Income  | \$54,983 | \$43,555 | \$49,058 |

|           |