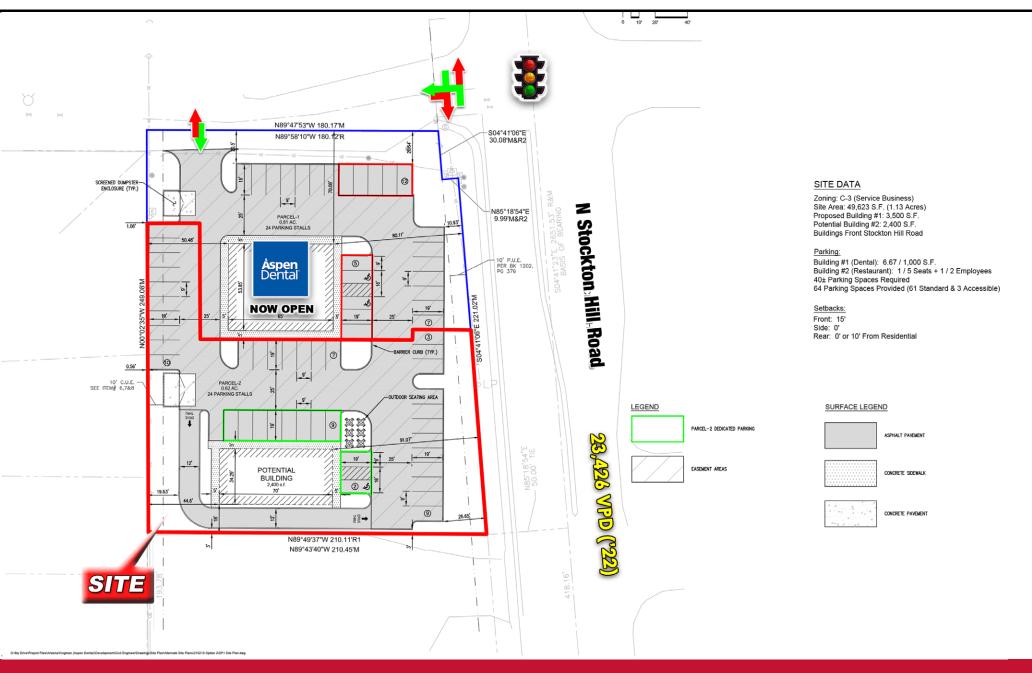

NGMAN, AZ

#### JENNIFER HILL

Vice President of Leasing and Sales 602.616.4477 jhill@gpsaz.com



### **PROPERTY** HIGHLIGHTS

- Opportunity for Premier Frontage Along Stockton Hill Road - Kingman's Dominant Commercial Artery
- Strategically Positioned in the Heart of Kingman's Retail, School, and Medical Epicenter
- Dense Retail Corridor with Neighboring Tenants Including, Safeway, Starbucks, Sonic, Valvoline, The Home Depot, Verizon, True Value, Chase Bank, and more
- Excellent Access and Signage Available with Drive-Thru Capabilities (C-3 Zoning)
- Shared parking with adjacent pad/retailer.

2023 DEMOS (5-MILE RADIUS)

TOTAL POPULATION 53,356

DAYTIME POPULATION 50,749

TRAFFIC COUNTS
STOCKTON HILL RD 23,426 VPD

(ADOT '22)

KINO AVE 2,716 VPD

(ADOT '22)





## SITE PLAN - OPTION 1



#### PREMIER PAD OPPORTUNITY IN KINGMAN ARIZONA

N/NWC STOCKTON HILL ROAD AND KINO AVE | KINGMAN, AZ



## INTERSECTION AERIAL



### PREMIER PAD OPPORTUNITY IN KINGMAN ARIZONA

N/NWC STOCKTON HILL ROAD AND KINO AVE | KINGMAN, AZ



# RETAIL AERIAL



### PREMIER PAD OPPORTUNITY IN KINGMAN ARIZONA

N/NWC STOCKTON HILL ROAD AND KINO AVE | KINGMAN, AZ



## **DEMOGRAPHIC** SNAPSHOT

|  |                       | 1 MILE | 3 MILE | 5 MILE |
|--|-----------------------|--------|--------|--------|
|  | 2023 Total Population | 5,702  | 37,121 | 53,356 |
|  | 2028 Total Population | 5,626  | 38,221 | 57,192 |
|  |                       |        |        |        |

| _1 |                   | 1 MILE   | 3 MILE   | 5 MILE   |
|----|-------------------|----------|----------|----------|
|    | Averag