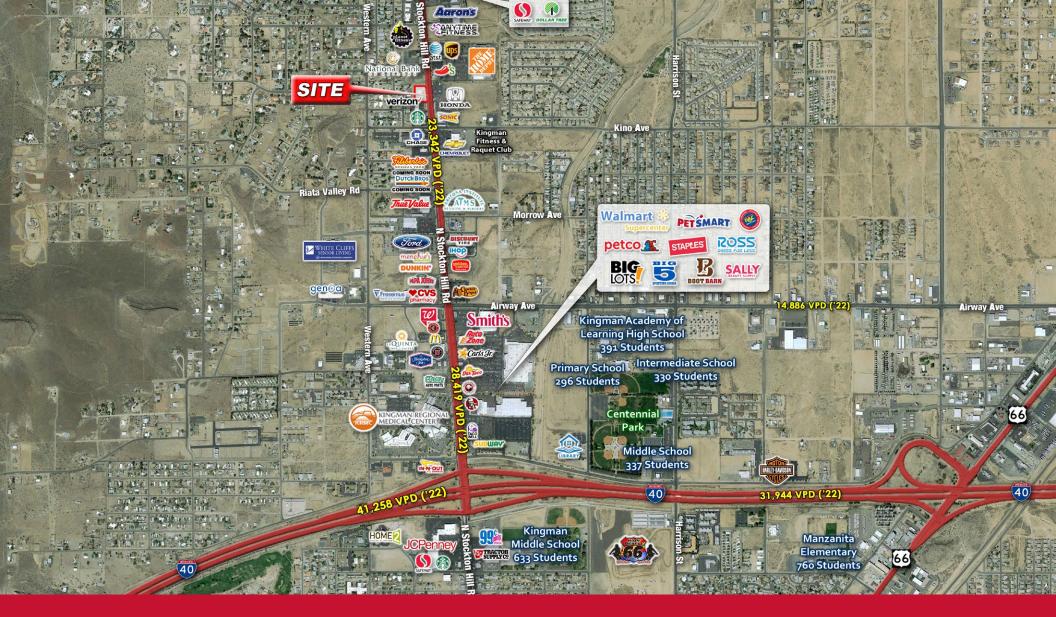

### **PROPERTY** HIGHLIGHTS

- Opportunity for Premier Frontage Along Stockton Hill Road - Kingman's Dominant Commercial Artery
- Strategically Positioned in the Heart of Kingman's Retail, School, and Medical Epicenter
- Dense Retail Corridor with Neighboring Tenants Including, Safeway, Starbucks, Sonic, Valvoline, The Home Depot, Verizon, True Value, Chase Bank, and more
- Excellent Access and Signage Available with Drive-Thru Capabilities (C-3 Zoning)
- Shared parking with adjacent pad/retailer.

2023 DEMOS (5-MILE RADIUS)

TOTAL POPULATION 53,356

DAYTIME POPULATION 50,749

TRAFFIC COUNTS
STOCKTON HILL RD 23,426 VPD

(ADOT '22)

KINO AVE 2,716 VPD

(ADOT '22)